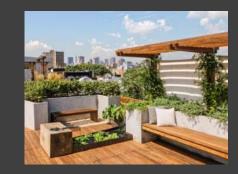

### Important Features:

- Sparkill Mews will be a Net-Zero residential and commercial development - that is, it will produce more energy than it uses.
- New construction respects the scale and materials of Main Street, as well as utilizing architectural details of our own time such as generous, high-performance windows, solar panels and sustainable building materials.
- The site design incorporates the refurbished 106 year-old Chase bank building as part of the ensemble of the mews.
- Plantings, terraces, roof and vertical gardens will enliven both the interior and the public streetscape.
- Market rate apartments will add to the mix of available housing choices for the residents of Orangetown.

VIEW FROM THE NORTH ALONG THE MEWS

S P A R K I L L M E W S

RESIDENCE ABOVE COMMERCIAL

RESIDENCES

VIEW FROM THE SOUTH

Roofscape and Landscape

SPARKILL

Vertical Gardens