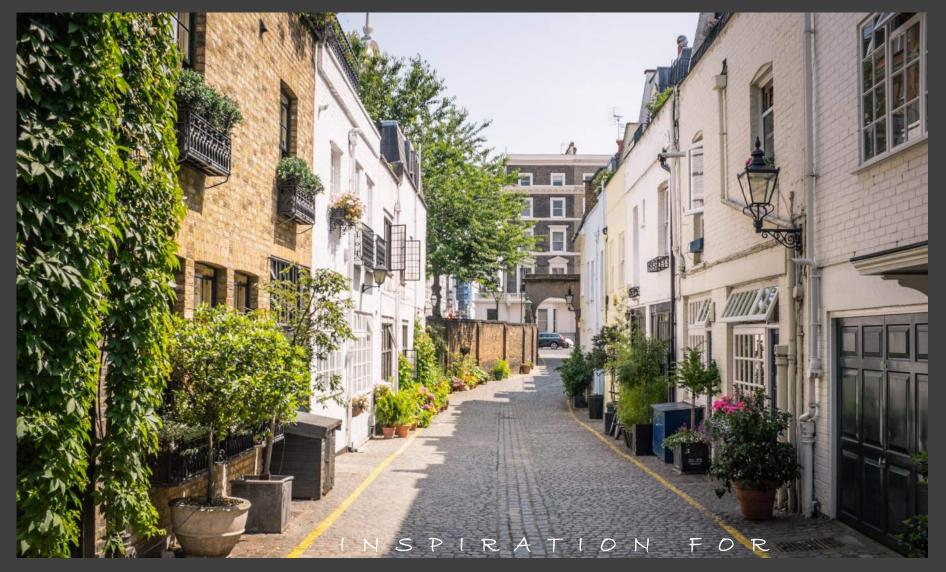

James J./Dean

Superintendent of Highways

JJD/sfm

Sparkill Center, Sparkill, NY circa 1920's

S P A R K I L L M E W S

#### Sparkíll Mews

is a mixed use, Net-Zero, residential and commercial development proposed for the former Chase Bank property in Sparkill Center. The site is in the Overlay District which encourages a more flexible interpretation of zoning regulations for new development in historic hamlets.

Apartments are sited along a private, pedestrian-scaled street that connects Main Street with Paulding Place. Along Main Street, the proposed new construction reflects the mix of two and three -story residential and commercial units that have defined the fabric of Sparkill for over a hundred years.