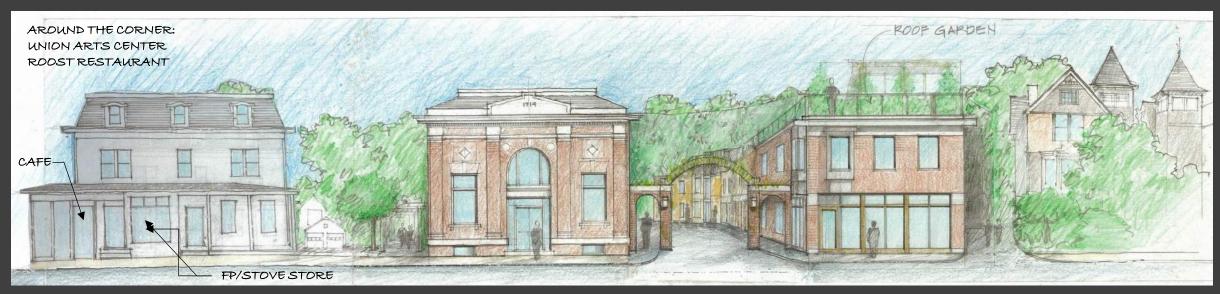

#### Sparkíll Mews

is a mixed use, Net-Zero, residential and commercial development proposed for the former Chase Bank property in Sparkill Center. The site is in the Overlay District which encourages a more flexible interpretation of zoning regulations for new development in historic hamlets.

Apartments are sited along a private, pedestrian-scaled street that connects Main Street with Paulding Place. Along Main Street, the proposed new construction reflects the mix of two and three -story residential and commercial units that have defined the fabric of Sparkill for over a hundred years.

West Entry

East Entry

COMMERCIAL/
RESIDENTIAL ABOVE

BANK BLDG. / NEW COMMERCIAL MEWS

NEW COMMERCIAL/ RESIDENTIAL EXISTING SINGLE-FAMILY HOUSES

VIEW ALONG MAIN STREET

RESIDENCES

RESIDENCE ABOVE COMMERCIAL