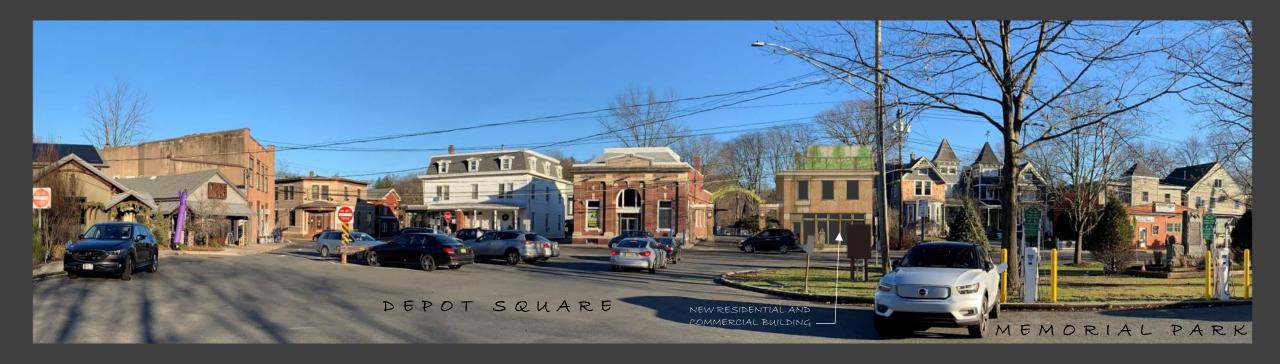

#### Sparkíll Mews

is a mixed use, Net-Zero, residential and commercial development proposed for the former Chase Bank property in Sparkill Center. The site is in the Overlay District which encourages a more flexible interpretation of zoning regulations for new development in historic hamlets.

Apartments are sited along a private, pedestrian-scaled street that connects Main Street with Paulding Place. Along Main Street, the proposed new construction reflects the mix of two and three -story residential and commercial units that have defined the fabric of Sparkill for over a hundred years.