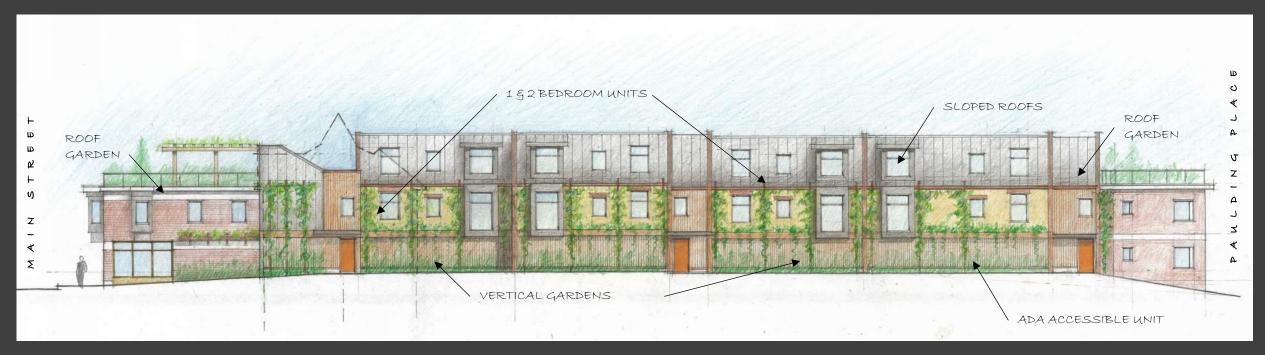

#### Sparkíll Mews

is a mixed use, Net-Zero, residential and commercial development proposed for the former Chase Bank property in Sparkill Center. The site is in the Overlay District which encourages a more flexible interpretation of zoning regulations for new development in historic hamlets.

Apartments are sited along a private, pedestrian-scaled street that connects Main Street with Paulding Place. Along Main Street, the proposed new construction reflects the mix of two and three -story residential and commercial units that have defined the fabric of Sparkill for over a hundred years.

### Important Features:

- Sparkill Mews will be a Net-Zero residential and commercial development - that is, it will produce more energy than it uses.
- New construction respects the scale and materials of Main Street, as well as utilizing architectural details of our own time such as generous, high-performance windows, solar panels and sustainable building materials.
- The site design incorporates the refurbished 106 year-old Chase bank building as part of the ensemble of the mews.
- Plantings, terraces, roof and vertical gardens will enliven both the interior and the public streetscape.
- Market rate apartments will add to the mix of available housing choices for the residents of Orangetown.