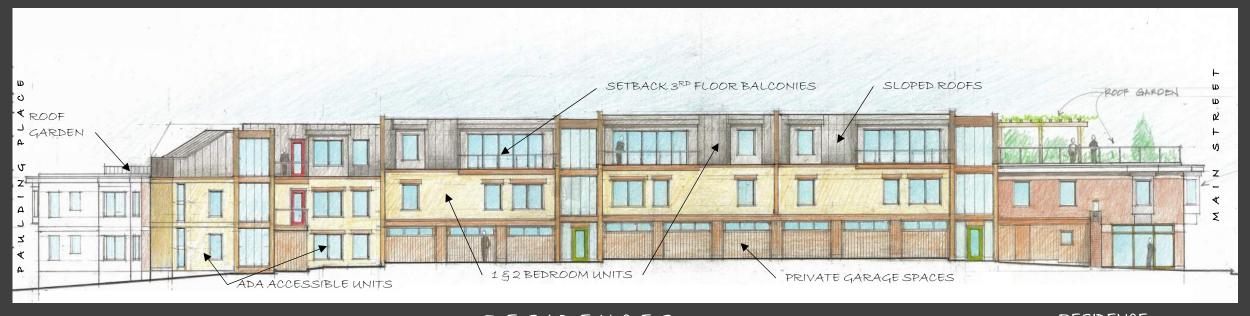

Apartments are sited along a private, pedestrian-scaled street that connects Main Street with Paulding Place. Along Main Street, the proposed new construction reflects the mix of two and three -story residential and commercial units that have defined the fabric of Sparkill for over a hundred years.

### Important Features:

- Sparkill Mews will be a Net-Zero residential and commercial development - that is, it will produce more energy than it uses.
- New construction respects the scale and materials of Main Street, as well as utilizing architectural details of our own time such as generous, high-performance windows, solar panels and sustainable building materials.
- The site design incorporates the refurbished 106 year-old Chase bank building as part of the ensemble of the mews.
- Plantings, terraces, roof and vertical gardens will enliven both the interior and the public streetscape.
- Market rate apartments will add to the mix of available housing choices for the residents of Orangetown.