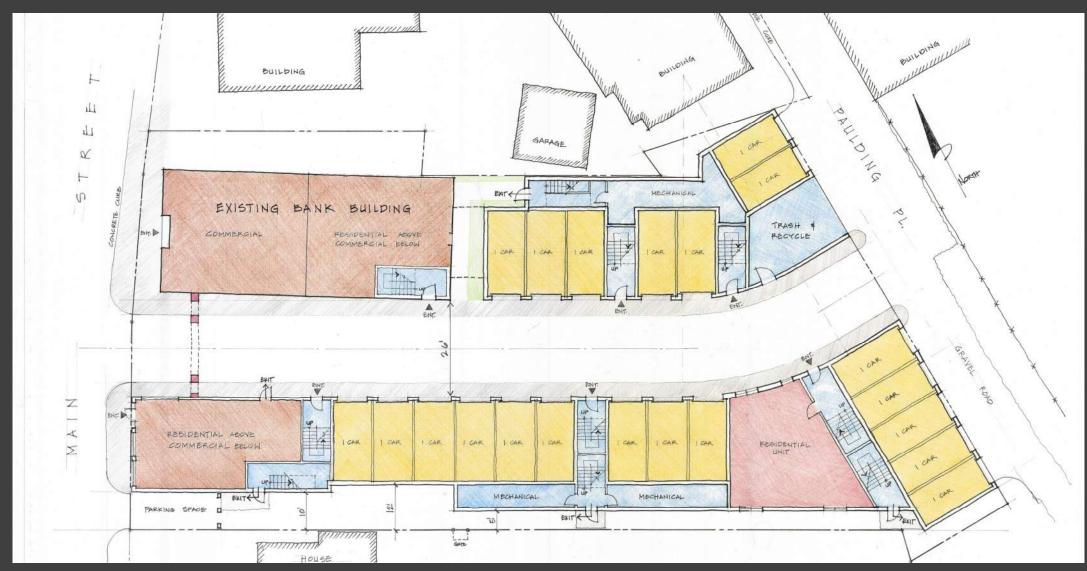

#### Sparkíll Mews

is a mixed use, Net-Zero, residential and commercial development proposed for the former Chase Bank property in Sparkill Center. The site is in the Overlay District which encourages a more flexible interpretation of zoning regulations for new development in historic hamlets.

Apartments are sited along a private, pedestrian-scaled street that connects Main Street with Paulding Place. Along Main Street, the proposed new construction reflects the mix of two and three -story residential and commercial units that have defined the fabric of Sparkill for over a hundred years.

West Entry

East Entry

COMMERCIAL/
RESIDENTIAL ABOVE

BANK BLDG. / NEW COMMERCIAL MEWS

NEW COMMERCIAL/ RESIDENTIAL EXISTING SINGLE-FAMILY HOUSES

VIEW ALONG MAIN STREET

RESIDENCES

RESIDENCE ABOVE COMMERCIAL