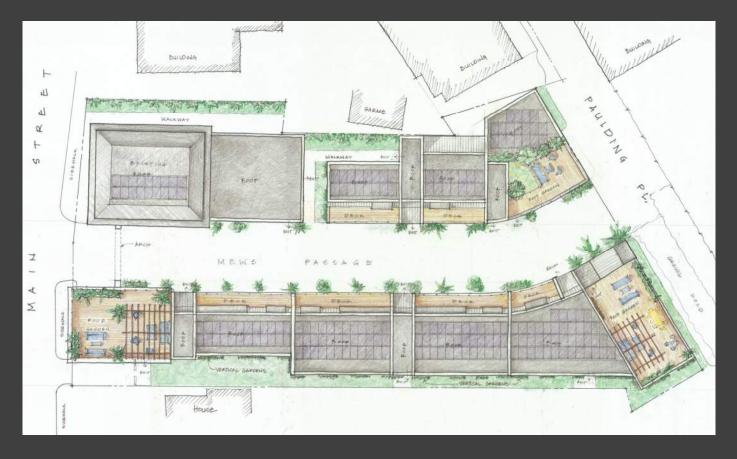

West Entry

East Entry

COMMERCIAL/
RESIDENTIAL ABOVE

BANK BLDG. / NEW COMMERCIAL MEWS

NEW COMMERCIAL/ RESIDENTIAL EXISTING SINGLE-FAMILY HOUSES

VIEW ALONG MAIN STREET

RESIDENCES

RESIDENCE ABOVE COMMERCIAL

VIEW FROM THE NORTH ALONG THE MEWS

S P A R K I L L M E W S

RESIDENCE ABOVE COMMERCIAL

RESIDENCES

VIEW FROM THE SOUTH

Roofscape and Landscape

SPARKILL

Vertical Gardens

Cross-section thru Site

Rooftop Gardens