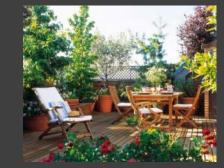

### Important Features:

- Sparkill Mews will be a Net-Zero residential and commercial development - that is, it will produce more energy than it uses.
- New construction respects the scale and materials of Main Street, as well as utilizing architectural details of our own time such as generous, high-performance windows, solar panels and sustainable building materials.
- The site design incorporates the refurbished 106 year-old Chase bank building as part of the ensemble of the mews.
- Plantings, terraces, roof and vertical gardens will enliven both the interior and the public streetscape.
- Market rate apartments will add to the mix of available housing choices for the residents of Orangetown.