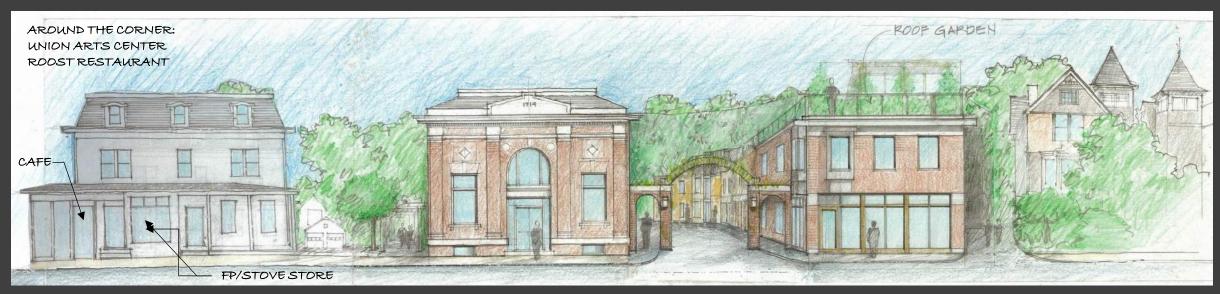

#### Sparkíll Mews

is a mixed use, Net-Zero, residential and commercial development proposed for the former Chase Bank property in Sparkill Center. The site is in the Overlay District which encourages a more flexible interpretation of zoning regulations for new development in historic hamlets.

Apartments are sited along a private, pedestrian-scaled street that connects Main Street with Paulding Place. Along Main Street, the proposed new construction reflects the mix of two and three -story residential and commercial units that have defined the fabric of Sparkill for over a hundred years.

### Important Features:

- Sparkill Mews will be a Net-Zero residential and commercial development - that is, it will produce more energy than it uses.
- New construction respects the scale and materials of Main Street, as well as utilizing architectural details of our own time such as generous, high-performance windows, solar panels and sustainable building materials.
- The site design incorporates the refurbished 106 year-old Chase bank building as part of the ensemble of the mews.
- Plantings, terraces, roof and vertical gardens will enliven both the interior and the public streetscape.
- Market rate apartments will add to the mix of available housing choices for the residents of Orangetown.

West Entry

East Entry

COMMERCIAL/
RESIDENTIAL ABOVE

BANK BLDG. / NEW COMMERCIAL MEWS

NEW COMMERCIAL/ RESIDENTIAL EXISTING SINGLE-FAMILY HOUSES

VIEW ALONG MAIN STREET

RESIDENCES

RESIDENCE ABOVE COMMERCIAL