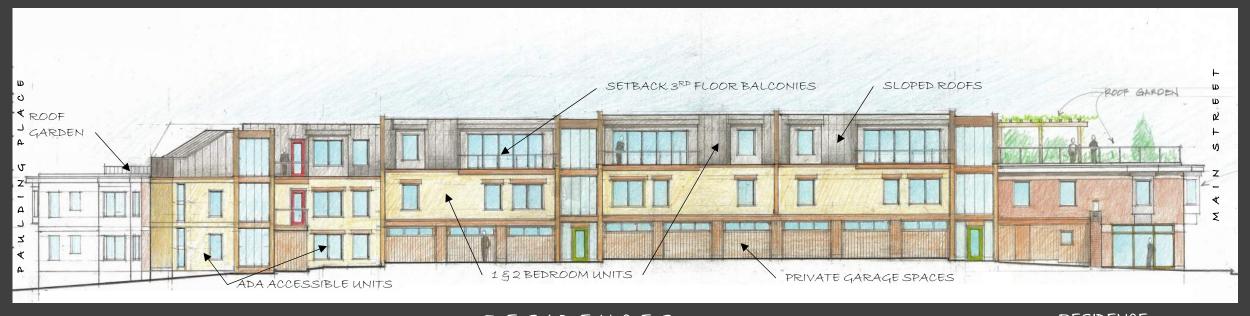

#### Sparkíll Mews

is a mixed use, Net-Zero, residential and commercial development proposed for the former Chase Bank property in Sparkill Center. The site is in the Overlay District which encourages a more flexible interpretation of zoning regulations for new development in historic hamlets.

Apartments are sited along a private, pedestrian-scaled street that connects Main Street with Paulding Place. Along Main Street, the proposed new construction reflects the mix of two and three -story residential and commercial units that have defined the fabric of Sparkill for over a hundred years.

### Important Features:

- Sparkill Mews will be a Net-Zero residential and commercial development - that is, it will produce more energy than it uses.
- New construction respects the scale and materials of Main Street, as well as utilizing architectural details of our own time such as generous, high-performance windows, solar panels and sustainable building materials.
- The site design incorporates the refurbished 106 year-old Chase bank building as part of the ensemble of the mews.
- Plantings, terraces, roof and vertical gardens will enliven both the interior and the public streetscape.
- Market rate apartments will add to the mix of available housing choices for the residents of Orangetown.