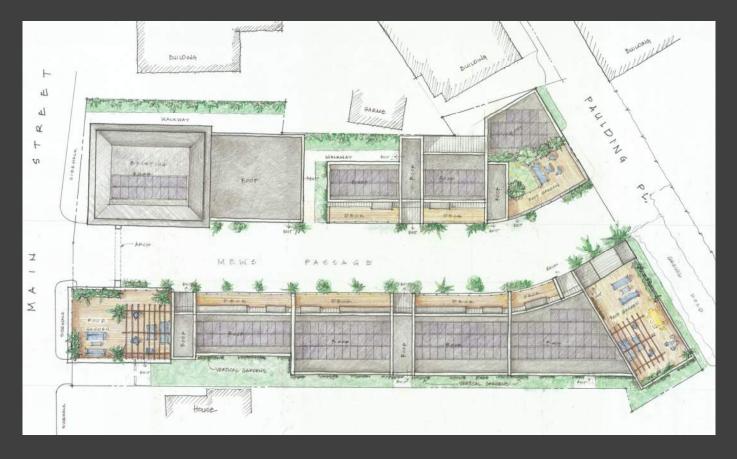

#### Sparkíll Mews

is a mixed use, Net-Zero, residential and commercial development proposed for the former Chase Bank property in Sparkill Center. The site is in the Overlay District which encourages a more flexible interpretation of zoning regulations for new development in historic hamlets.

Apartments are sited along a private, pedestrian-scaled street that connects Main Street with Paulding Place. Along Main Street, the proposed new construction reflects the mix of two and three -story residential and commercial units that have defined the fabric of Sparkill for over a hundred years.

### Important Features:

- Sparkill Mews will be a Net-Zero residential and commercial development - that is, it will produce more energy than it uses.
- New construction respects the scale and materials of Main Street, as well as utilizing architectural details of our own time such as generous, high-performance windows, solar panels and sustainable building materials.
- The site design incorporates the refurbished 106 year-old Chase bank building as part of the ensemble of the mews.
- Plantings, terraces, roof and vertical gardens will enliven both the interior and the public streetscape.
- Market rate apartments will add to the mix of available housing choices for the residents of Orangetown.

VIEW FROM THE NORTH ALONG THE MEWS

S P A R K I L L M E W S

RESIDENCE ABOVE COMMERCIAL

RESIDENCES

VIEW FROM THE SOUTH

Roofscape and Landscape

SPARKILL

Vertical Gardens

Cross-section thru Site

Rooftop Gardens