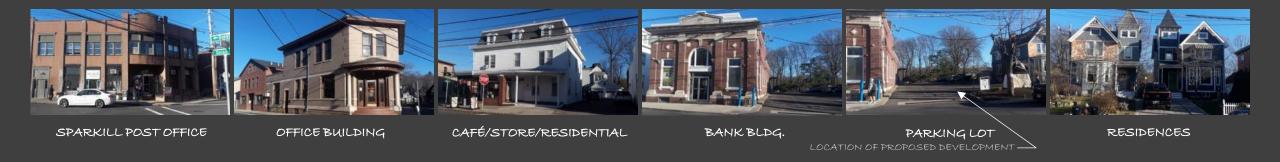

#### Sparkíll Mews

is a mixed use, Net-Zero, residential and commercial development proposed for the former Chase Bank property in Sparkill Center. The site is in the Overlay District which encourages a more flexible interpretation of zoning regulations for new development in historic hamlets.

Apartments are sited along a private, pedestrian-scaled street that connects Main Street with Paulding Place. Along Main Street, the proposed new construction reflects the mix of two and three -story residential and commercial units that have defined the fabric of Sparkill for over a hundred years.