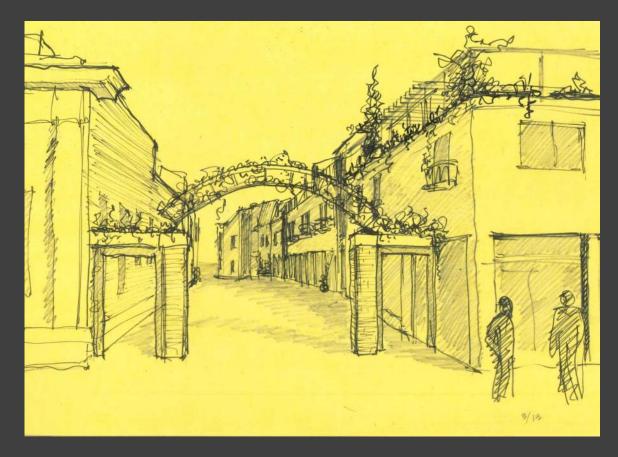

Apartments are sited along a private, pedestrian-scaled street that connects Main Street with Paulding Place. Along Main Street, the proposed new construction reflects the mix of two and three -story residential and commercial units that have defined the fabric of Sparkill for over a hundred years.

VIEW FROM THE NORTH ALONG THE MEWS

S P A R K I L L M E W S

RESIDENCE ABOVE COMMERCIAL

RESIDENCES

VIEW FROM THE SOUTH

Roofscape and Landscape

SPARKILL

Vertical Gardens