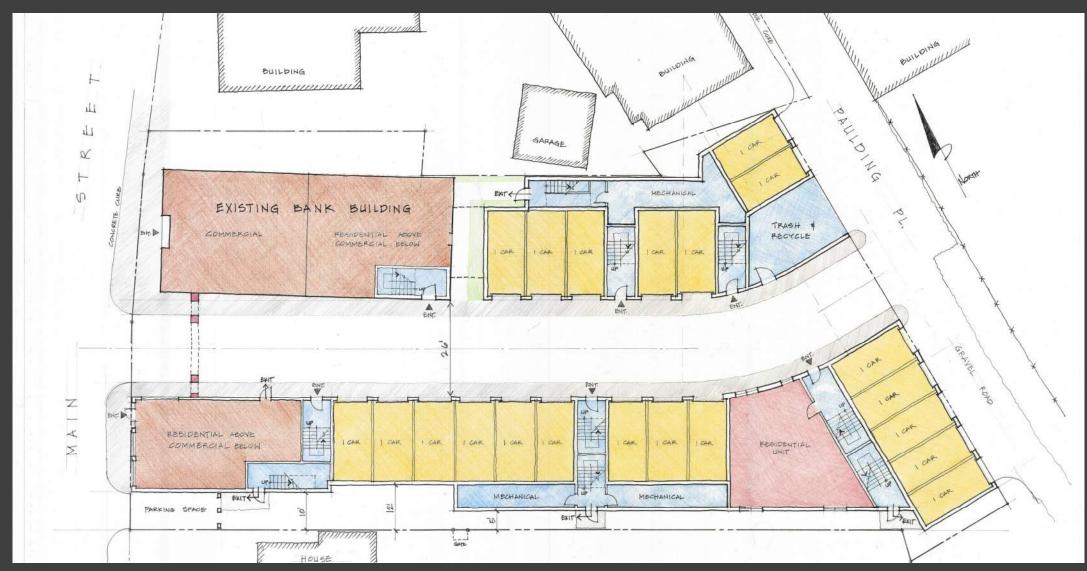

#### Sparkíll Mews

is a mixed use, Net-Zero, residential and commercial development proposed for the former Chase Bank property in Sparkill Center. The site is in the Overlay District which encourages a more flexible interpretation of zoning regulations for new development in historic hamlets.

Apartments are sited along a private, pedestrian-scaled street that connects Main Street with Paulding Place. Along Main Street, the proposed new construction reflects the mix of two and three -story residential and commercial units that have defined the fabric of Sparkill for over a hundred years.

### Important Features:

- Sparkill Mews will be a Net-Zero residential and commercial development - that is, it will produce more energy than it uses.
- New construction respects the scale and materials of Main Street, as well as utilizing architectural details of our own time such as generous, high-performance windows, solar panels and sustainable building materials.
- The site design incorporates the refurbished 106 year-old Chase bank building as part of the ensemble of the mews.
- Plantings, terraces, roof and vertical gardens will enliven both the interior and the public streetscape.
- Market rate apartments will add to the mix of available housing choices for the residents of Orangetown.