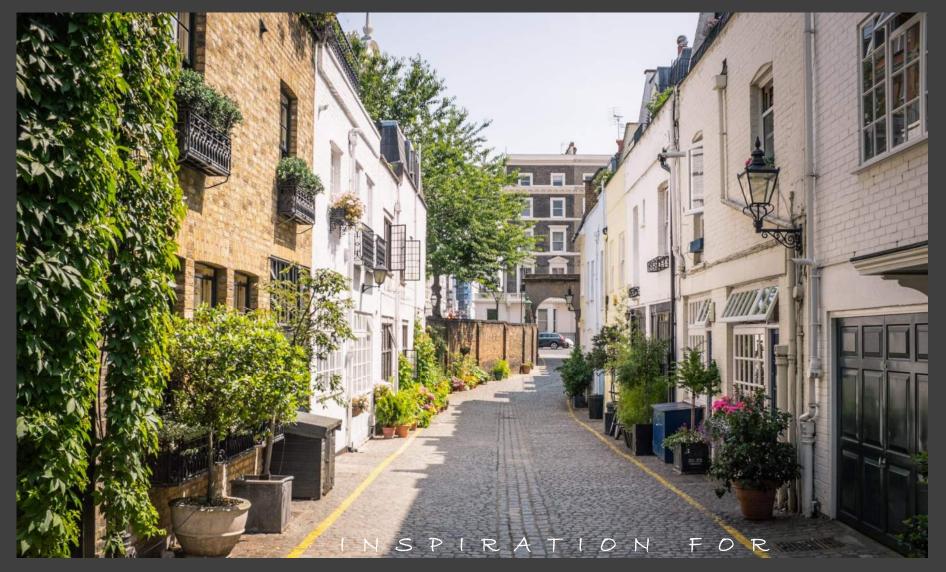

#### Sparkíll Mews

is a mixed use, Net-Zero, residential and commercial development proposed for the former Chase Bank property in Sparkill Center. The site is in the Overlay District which encourages a more flexible interpretation of zoning regulations for new development in historic hamlets.

Apartments are sited along a private, pedestrian-scaled street that connects Main Street with Paulding Place. Along Main Street, the proposed new construction reflects the mix of two and three -story residential and commercial units that have defined the fabric of Sparkill for over a hundred years.

West Entry

East Entry

COMMERCIAL/
RESIDENTIAL ABOVE

BANK BLDG. / NEW COMMERCIAL MEWS

NEW COMMERCIAL/ RESIDENTIAL EXISTING SINGLE-FAMILY HOUSES

VIEW ALONG MAIN STREET

RESIDENCES

RESIDENCE ABOVE COMMERCIAL