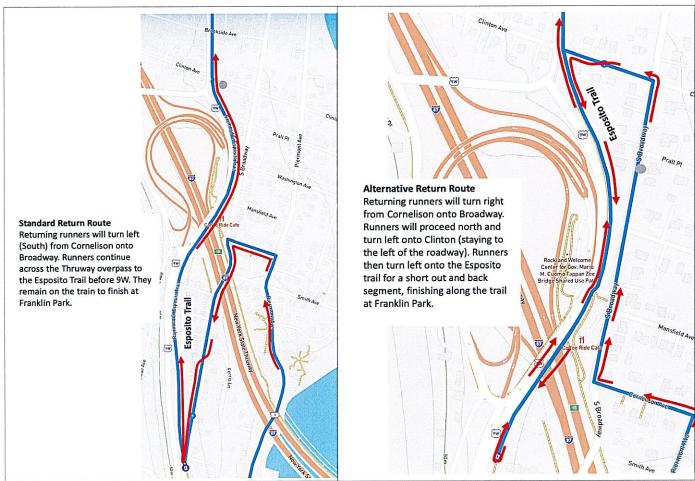

6  | 8:44         | 9:09        |
| Paradise Ave            | 3.6  | 8:49         | 9:24        |
| End of Pier turnaround  | 4.7  | 8:55         | 9:40        |
| Paradise Ave            | 5.8  | 9:01         | 9:57        |
| Leave Piermont          | 6.7  | 9:06         | 10:10       |
| Leave Grand View        | 8.3  | 9:15         | 10:34       |
| Cornelison and Broadway | 8.7  | 9:17         | 10:40       |
| GrandView               | 7.5  | 9:11         | 10:22       |
| Join Espositio Trail    | 9.1  | 9:20         | 10:46       |
| Cross Clinton Ave       | 9.8  | 9:23         | 10:57       |
| Finish                  | 10.0 | 9:25         | 11:00       |



Figure 1: Overall Route Map



Figure 2: Start Area Detail



Figure 3: Orangetown Road Traffic Control – Standard Routel



Figure 4: Standard and Alternate Return Routes



| ROCKLAND COUNTY OF ORANGE ON PPLICATION FOR PERM UNDER SECTION THIS IS A REQUEST FOR TOSE /   CLOSE A | APPROVE                      | AY DEPARTMENT                                    |
|-------------------------------------------------------------------------------------------------------|------------------------------|--------------------------------------------------|
| UNDER SECTION                                                                                         | 1 10 USE/C<br>1 104 OF THE F | HIGHWAY LAW                                      |
| THIS IS A REQUEST FOR TOSE / CLOSE A                                                                  | A COUNTY ROA                 | AD (check that apply)