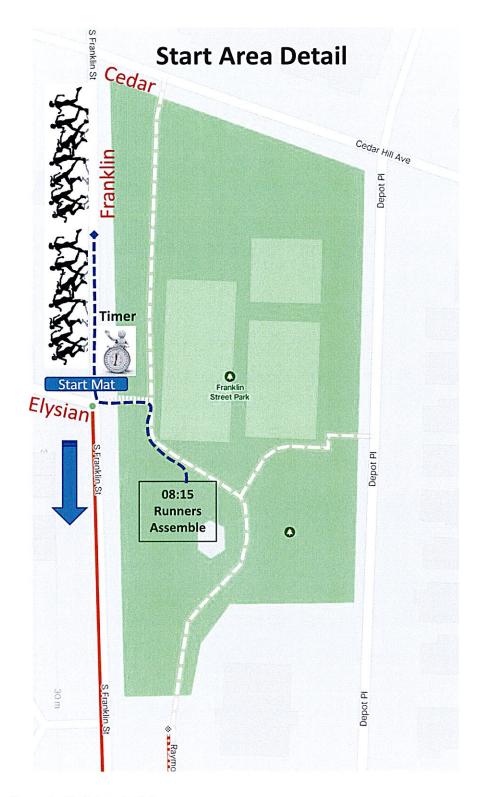

| Enter Grand View        | 1.0  | 8:35         | 8:45        |
| Enter Piermont          | 2.6  | 8:44         | 9:09        |
| Paradise Ave            | 3.6  | 8:49         | 9:24        |
| End of Pier turnaround  | 4.7  | 8:55         | 9:40        |
| Paradise Ave            | 5.8  | 9:01         | 9:57        |
| Leave Piermont          | 6.7  | 9:06         | 10:10       |
| Leave Grand View        | 8.3  | 9:15         | 10:34       |
| Cornelison and Broadway | 8.7  | 9:17         | 10:40       |
| GrandView               | 7.5  | 9:11         | 10:22       |
| Join Espositio Trail    | 9.1  | 9:20         | 10:46       |
| Cross Clinton Ave       | 9.8  | 9:23         | 10:57       |
| Finish                  | 10.0 | 9:25         | 11:00       |



Figure 1: Overall Route Map



Figure 2: Start Area Detail



Figure 3: Orangetown Road Traffic Control – Standard Routel



Figure 4: Standard and Alternate Return Routes



| ROCKLAND COUNTY OF ORANGE ON PPLICATION FOR PERM UNDER SECTION THIS IS A REQUEST FOR TOSE /   CLOSE A | APPROVE                      | AY DEPARTMENT                                    |
|-------------------------------------------------------------------------------------------------------|------------------------------|--------------------------------------------------|
| UNDER SECTION                                                                                         | 1 10 USE/C<br>1 104 OF THE F | HIGHWAY LAW                                      |
| THIS IS A REQUEST FOR TOSE / CLOSE A