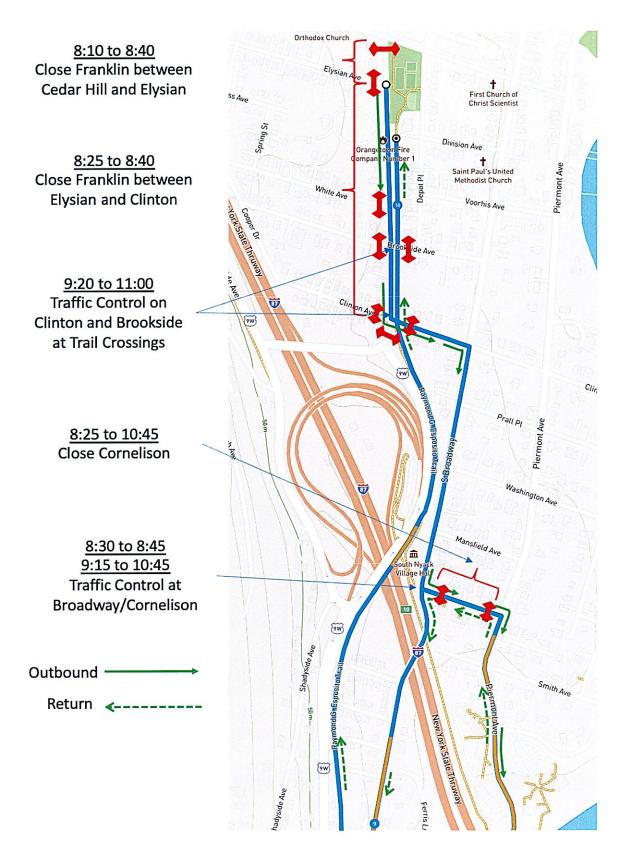

| 8:35         | 8:45        |
| Enter Piermont          | 2.6  | 8:44         | 9:09        |
| Paradise Ave            | 3.6  | 8:49         | 9:24        |
| End of Pier turnaround  | 4.7  | 8:55         | 9:40        |
| Paradise Ave            | 5.8  | 9:01         | 9:57        |
| Leave Piermont          | 6.7  | 9:06         | 10:10       |
| Leave Grand View        | 8.3  | 9:15         | 10:34       |
| Cornelison and Broadway | 8.7  | 9:17         | 10:40       |
| GrandView               | 7.5  | 9:11         | 10:22       |
| Join Espositio Trail    | 9.1  | 9:20         | 10:46       |
| Cross Clinton Ave       | 9.8  | 9:23         | 10:57       |
| Finish                  | 10.0 | 9:25         | 11:00       |



Figure 1: Overall Route Map



Figure 2: Start Area Detail



Figure 3: Orangetown Road Traffic Control – Standard Routel



Figure 4: Standard and Alternate Return Routes



| ROCKLAND COUNTY OF ORANGE ON PPLICATION FOR PERM UNDER SECTION THIS IS A REQUEST FOR TOSE /   CLOSE A | APPROVE                      | AY DEPARTMENT                                    |
|-------------------------------------------------------------------------------------------------------|------------------------------|--------------------------------------------------|
| UNDER SECTION                                                                                         | 1 10 USE/C<br>1 104 OF THE F | HIGHWAY LAW                                      |
| THIS IS A REQUEST FOR TOSE / CLOSE A                                                                  | A COUNTY ROA