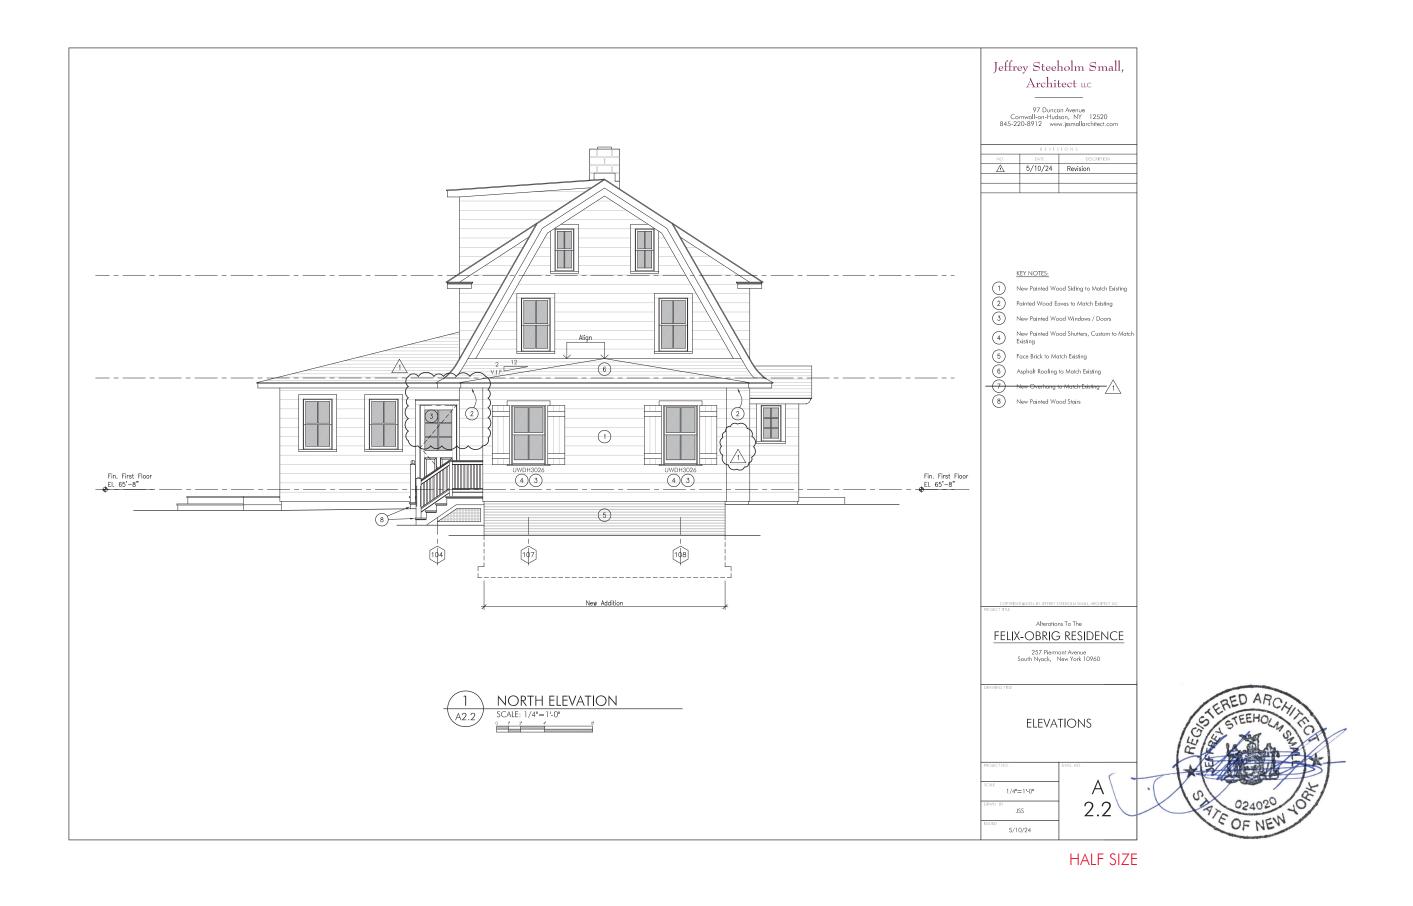

## Jeffrey Steeholm Small, Architect uc

97 Duncan Avenue Cornwall-on-Hudson, NY 12520 845-220-8912 www.jssmallarchitect.com

\_\_\_\_\_

| REVISION S  |         |             |
|-------------|---------|-------------|
| NO.         | DATE    | DESCRIPTION |
| $\triangle$ | 5/10/24 | Revision    |
|             |         |             |
|             |         |             |

257 Piermont Avenue South Nyack, New York 10960