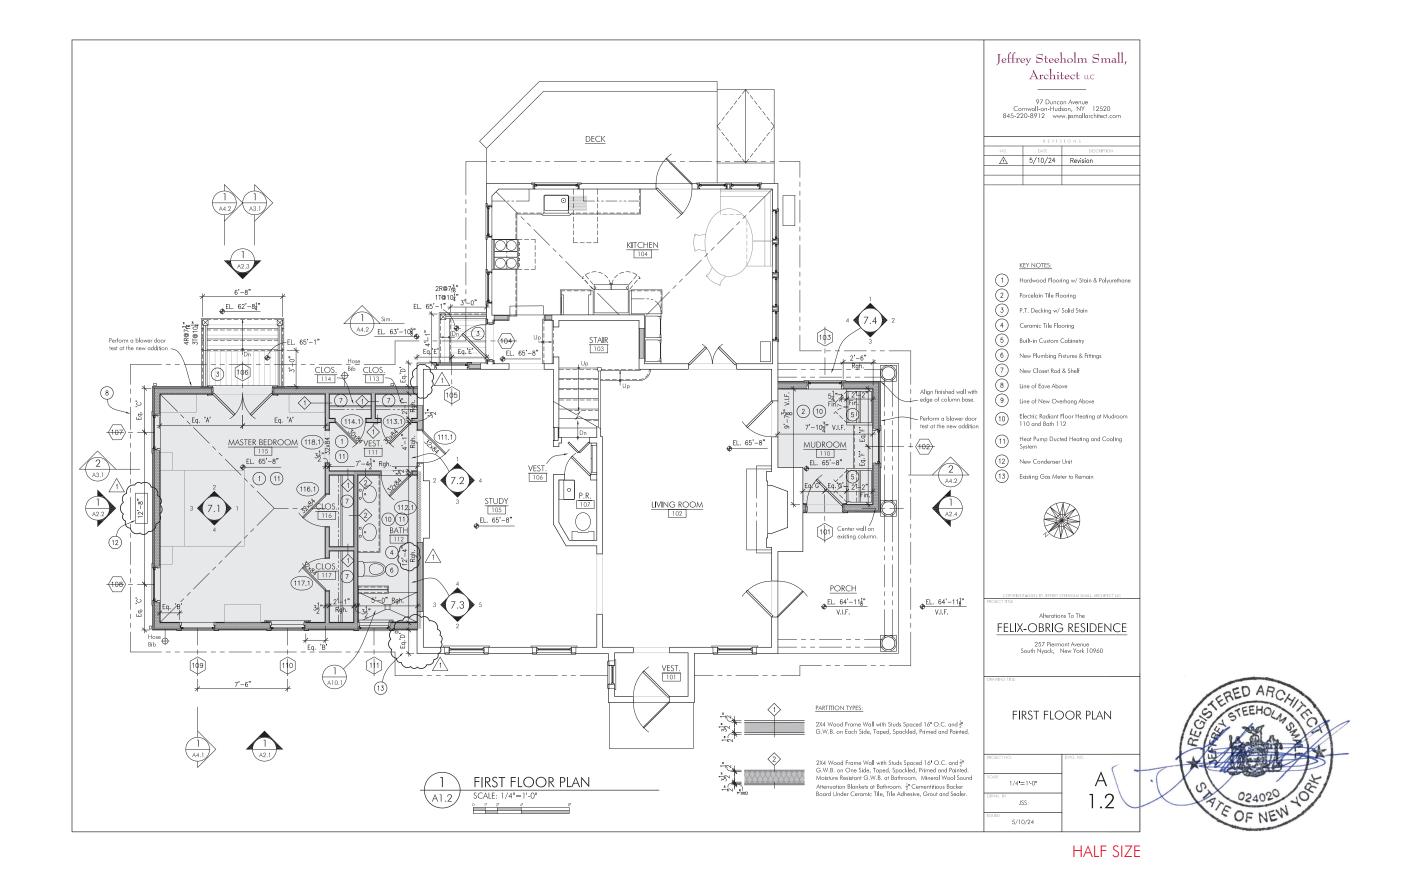

## Jeffrey Steeholm Small, Architect uc

97 Duncan Avenue Cornwall-on-Hudson, NY 12520 845-220-8912 www.jssmallarchitect.com

\_\_\_\_\_

| REVISION S  |         |             |
|-------------|---------|-------------|
| NO.         | DATE    | DESCRIPTION |
| $\triangle$ | 5/10/24 | Revision    |
|             |         |             |
|             |         |             |

257 Piermont Avenue South Nyack, New York 10960