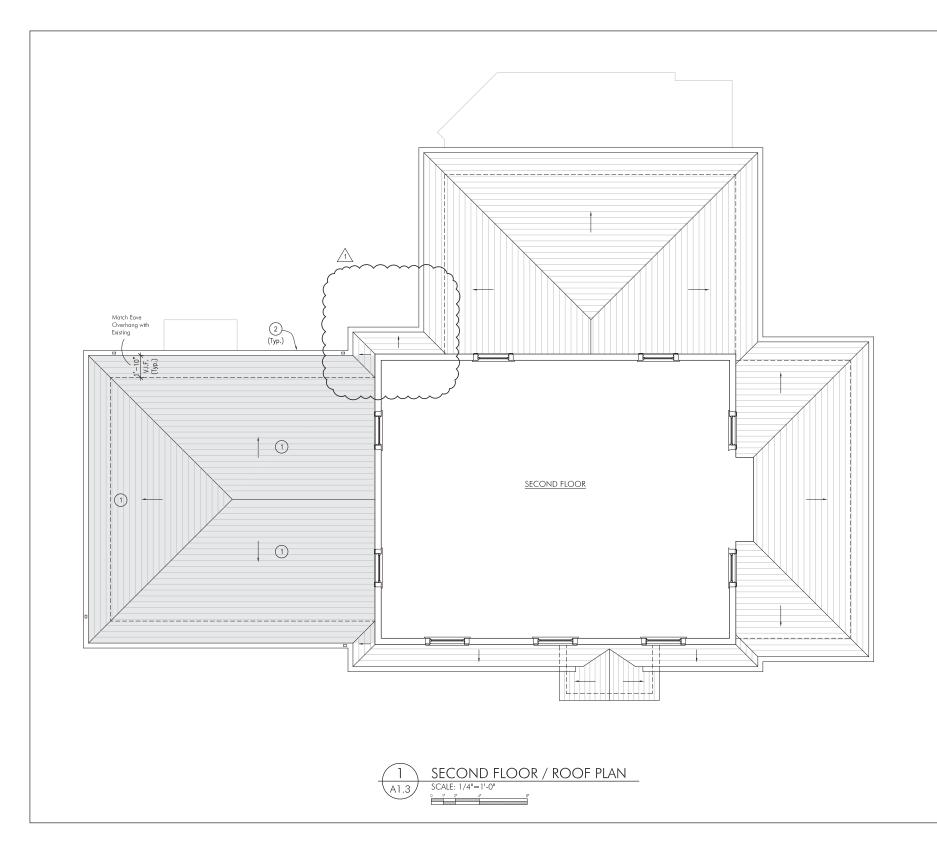

rchitect uc

97 Duncan Avenue Cornwall-on-Hudson, NY 12520 845-220-8912 www.jssmallarchitect.com

\_\_\_\_\_

| REVISION S  |         |             |
|-------------|---------|-------------|
| NO.         | DATE    | DESCRIPTION |
| $\triangle$ | 5/10/24 | Revision    |
|             |         |             |
|             |         |             |

KEY NOTES:

(1)

2

3

4

5

Reinforced Concrete Foundation Wall

Reinforced Concrete Footing

Reinforced Concrete Rat Slab

Footing Drain Pitched to Drainage Gallery Foundation Drain Pitched to Drainage Galler

6 New Access Door with Vent in Existing Masonry Opening

New Vent in New Masonry Opening
New Steel Column and Concrete Footing





257 Piermont Avenue South Nyack, New York 10960

## BASEMENT / FOUNDATION PLAN





HALF SIZE

A

1.1