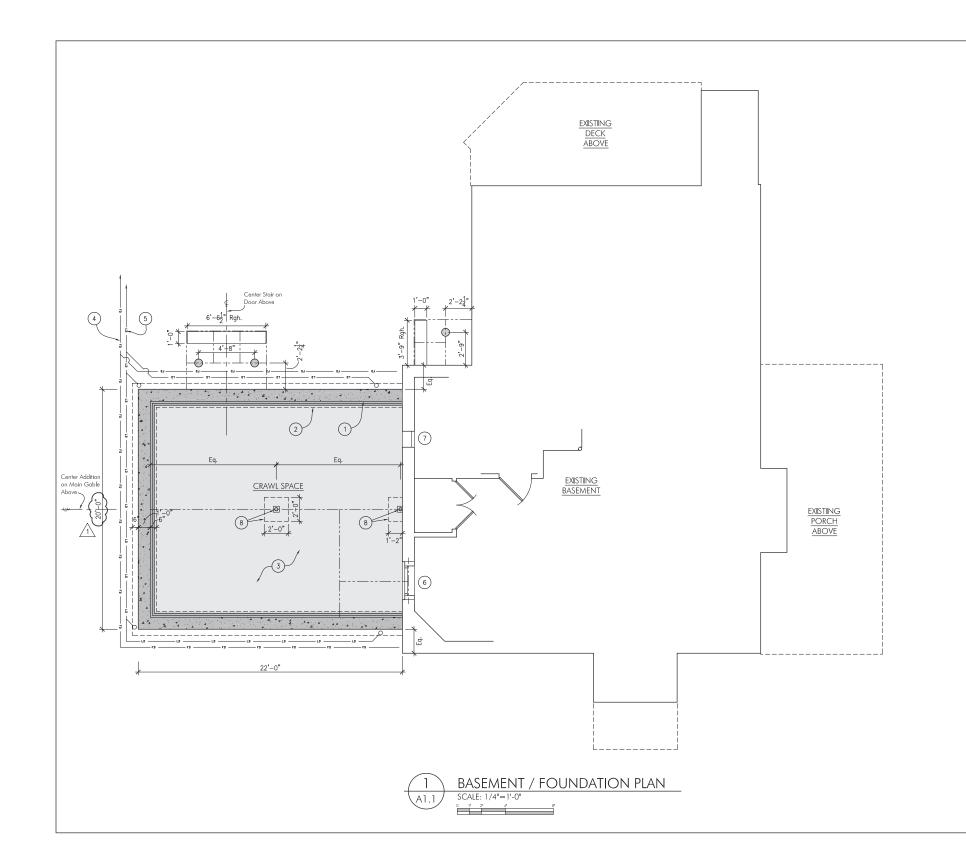

KEY NOTES:

(1)

2

3

4

5

Reinforced Concrete Foundation Wall

Reinforced Concrete Footing

Reinforced Concrete Rat Slab

Footing Drain Pitched to Drainage Gallery Foundation Drain Pitched to Drainage Galler

6 New Access Door with Vent in Existing Masonry Opening

New Vent in New Masonry Opening
New Steel Column and Concrete Footing

## BASEMENT / FOUNDATION PLAN

HALF SIZE

A

1.1