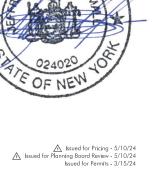

KEY NOTES:

(1)

2

3

4

5

Reinforced Concrete Foundation Wall

Reinforced Concrete Footing

Reinforced Concrete Rat Slab

Footing Drain Pitched to Drainage Gallery Foundation Drain Pitched to Drainage Galler

6 New Access Door with Vent in Existing Masonry Opening

New Vent in New Masonry Opening
New Steel Column and Concrete Footing