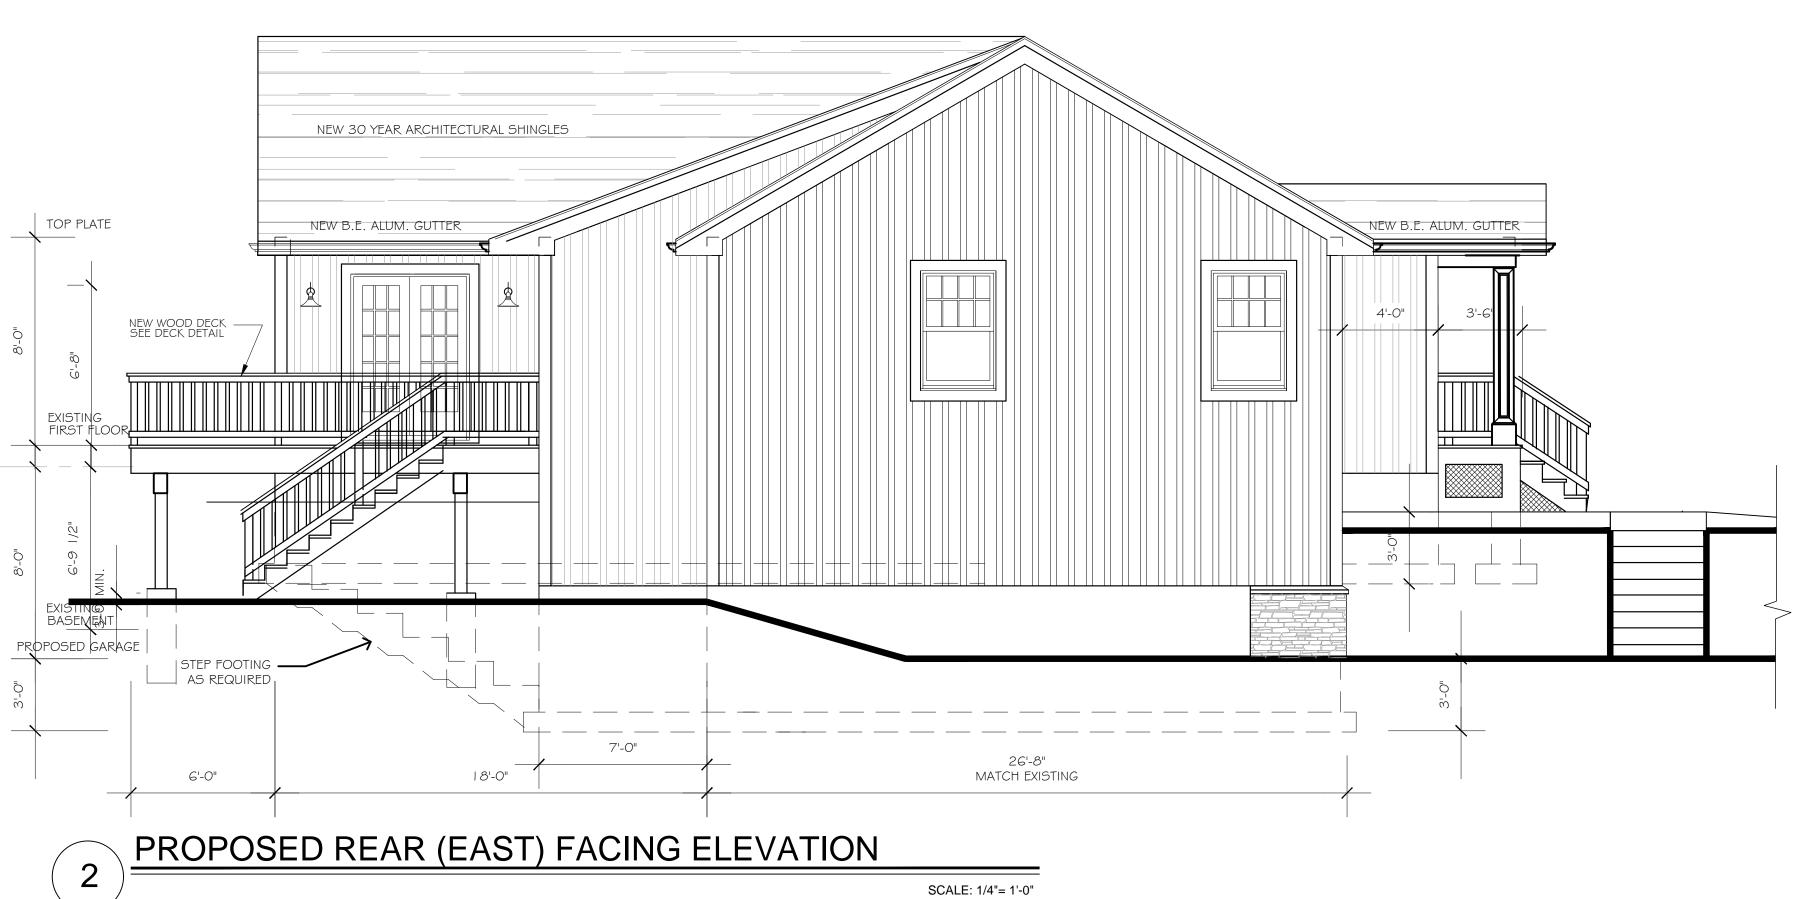

This matter is scheduled for: March 19, 2025

Review of Plans: Flynn, 48 Pearce Parkway, Pearl River, NY

Section: 69.09 Block:5 Lot:9 R-40 zone

Chapter 43, R-15 District, Section 3.12, Group M, Column 4 (Max FAR: 20% permitted, with 21.18% proposed), from Column 8(Front yard: 30' required, with 27.5' proposed), and from Section 5.227 (Accessory structure set back: 5' required, with 2' proposed) for an addition, deck, renovations, and existing shed at a single-family residence. The premises are located at 48 Pierce Parkway, Pearl River, New York and identified on the Orangetown Tax Map as Section 69.09, Block 5, Lot 9 in the R-15 zoning district.