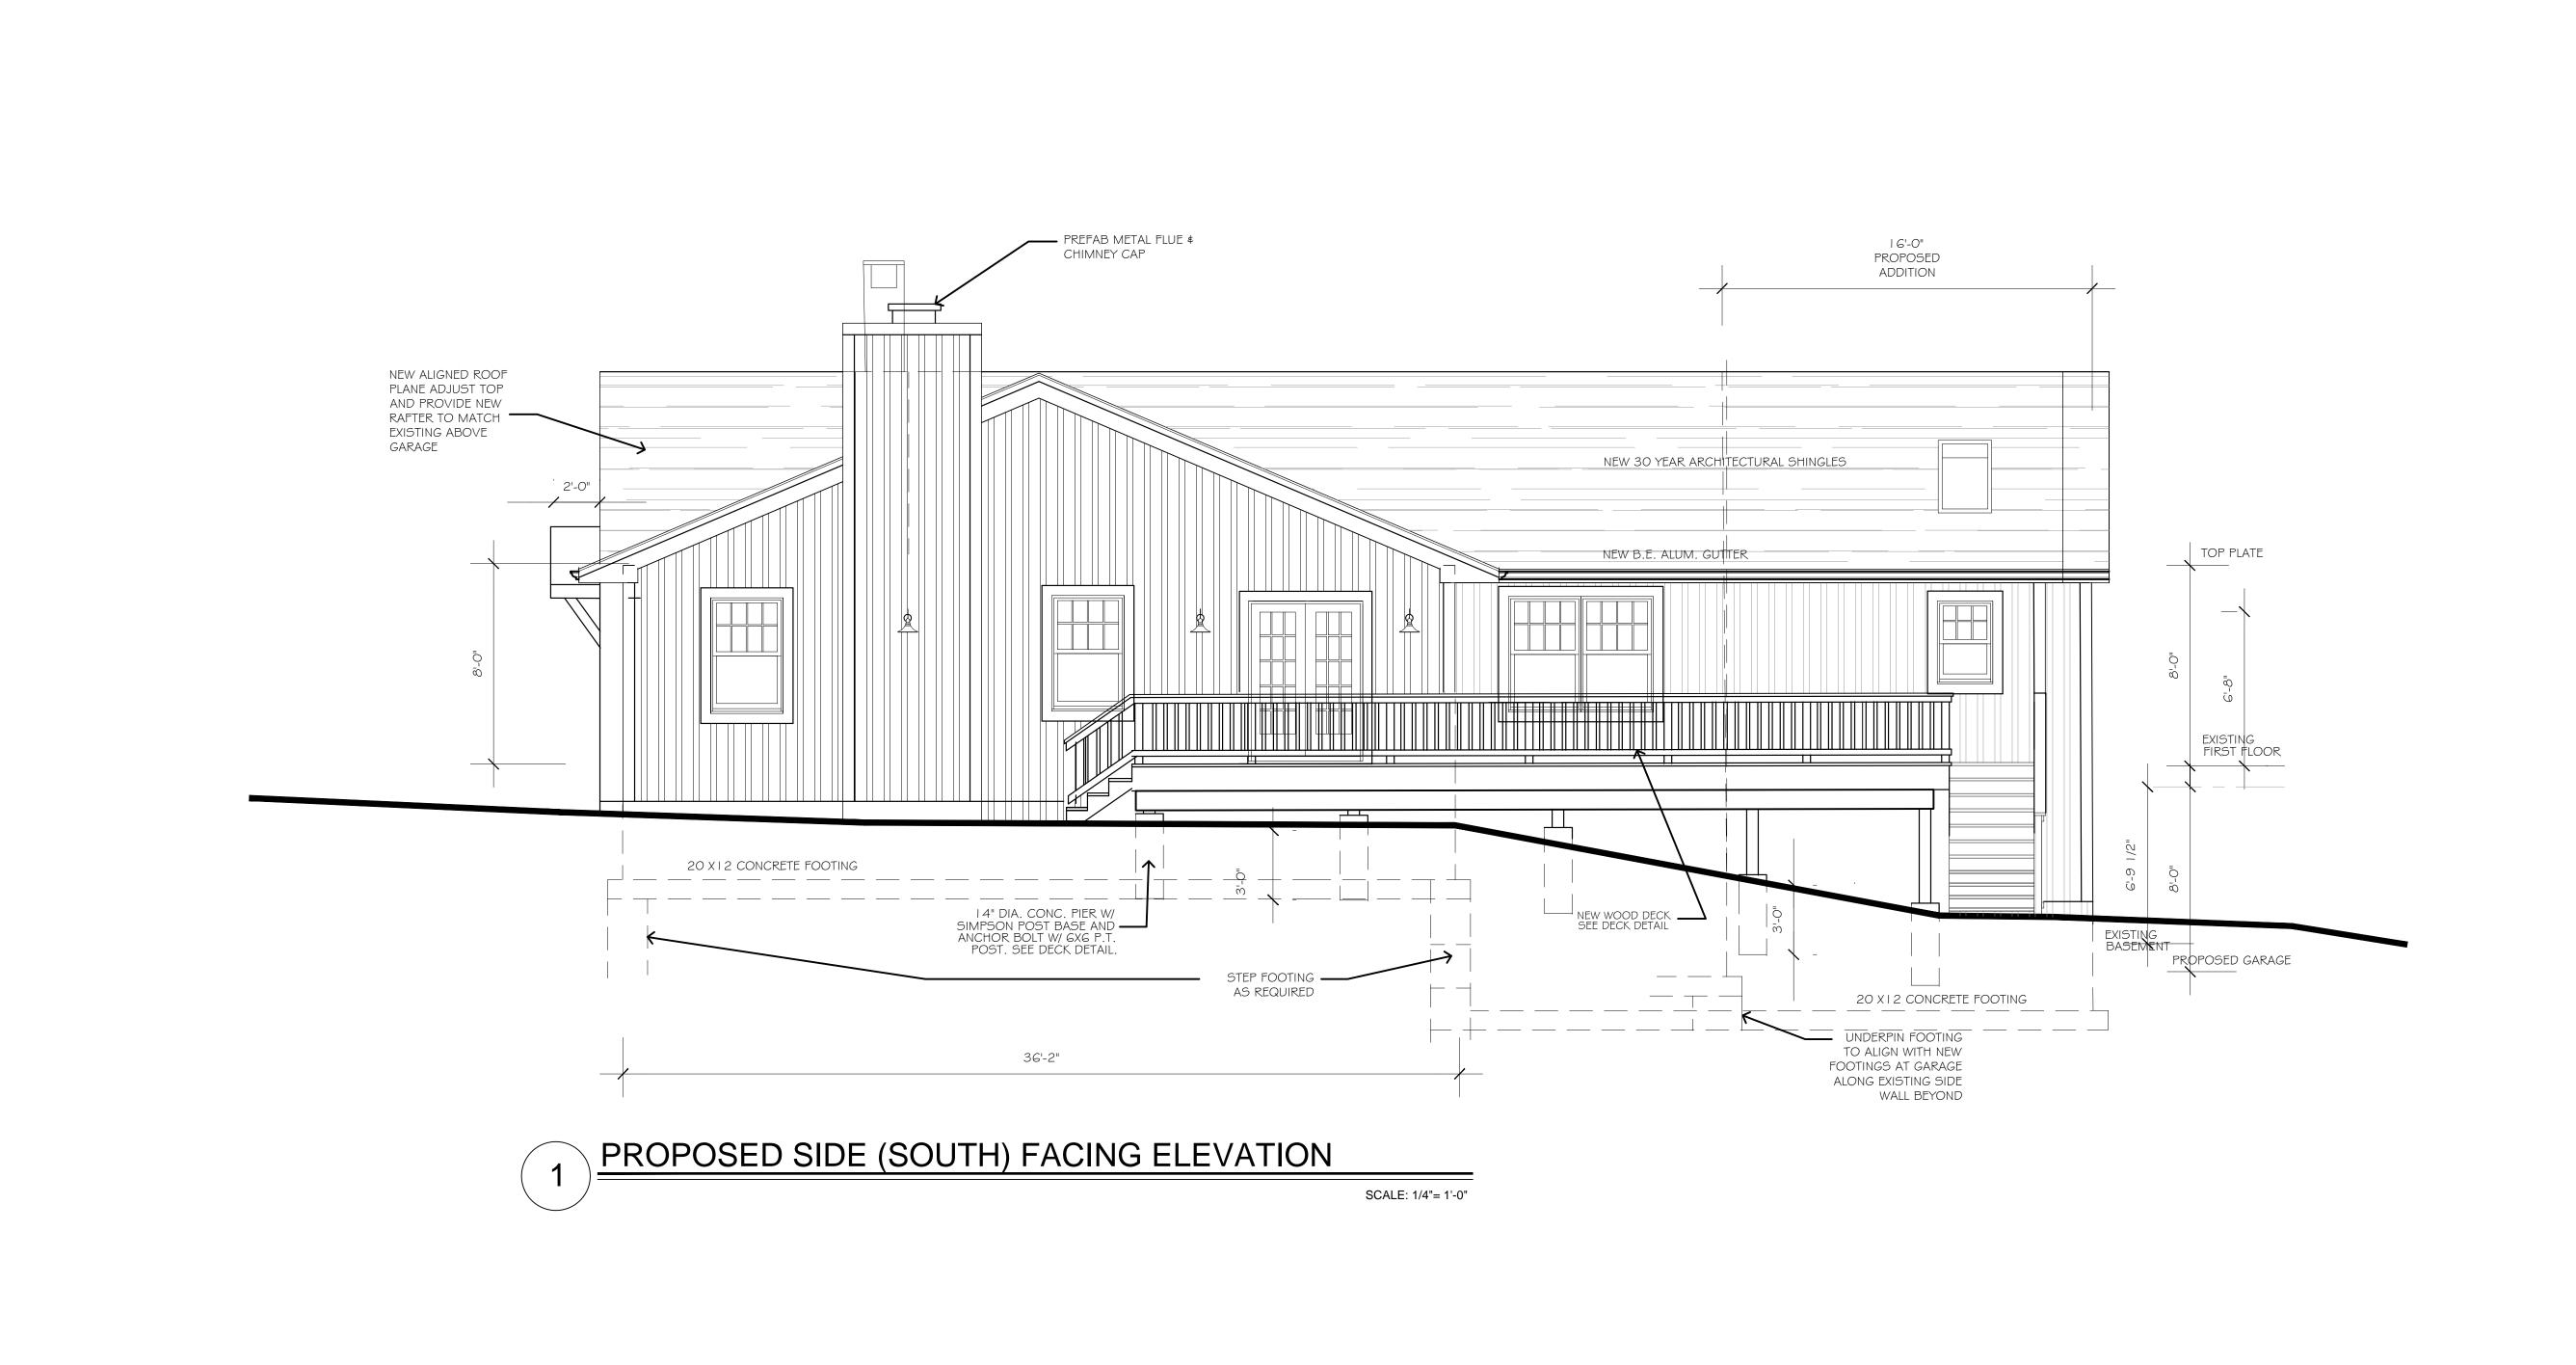

This matter is scheduled for: March 19, 2025

Review of Plans: Flynn, 48 Pearce Parkway, Pearl River, NY

Section: 69.09 Block:5 Lot:9 R-40 zone

Chapter 43, R-15 District, Section 3.12, Group M, Column 4 (Max FAR: 20% permitted, with 21.18% proposed), from Column 8(Front yard: 30' required, with 27.5' proposed), and from Section 5.227 (Accessory structure set back: 5' required, with 2' proposed) for an addition, deck, renovations, and existing shed at a single-family residence. The premises are located at 48 Pierce Parkway, Pearl River, New York and identified on the Orangetown Tax Map as Section 69.09, Block 5, Lot 9 in the R-15 zoning district.