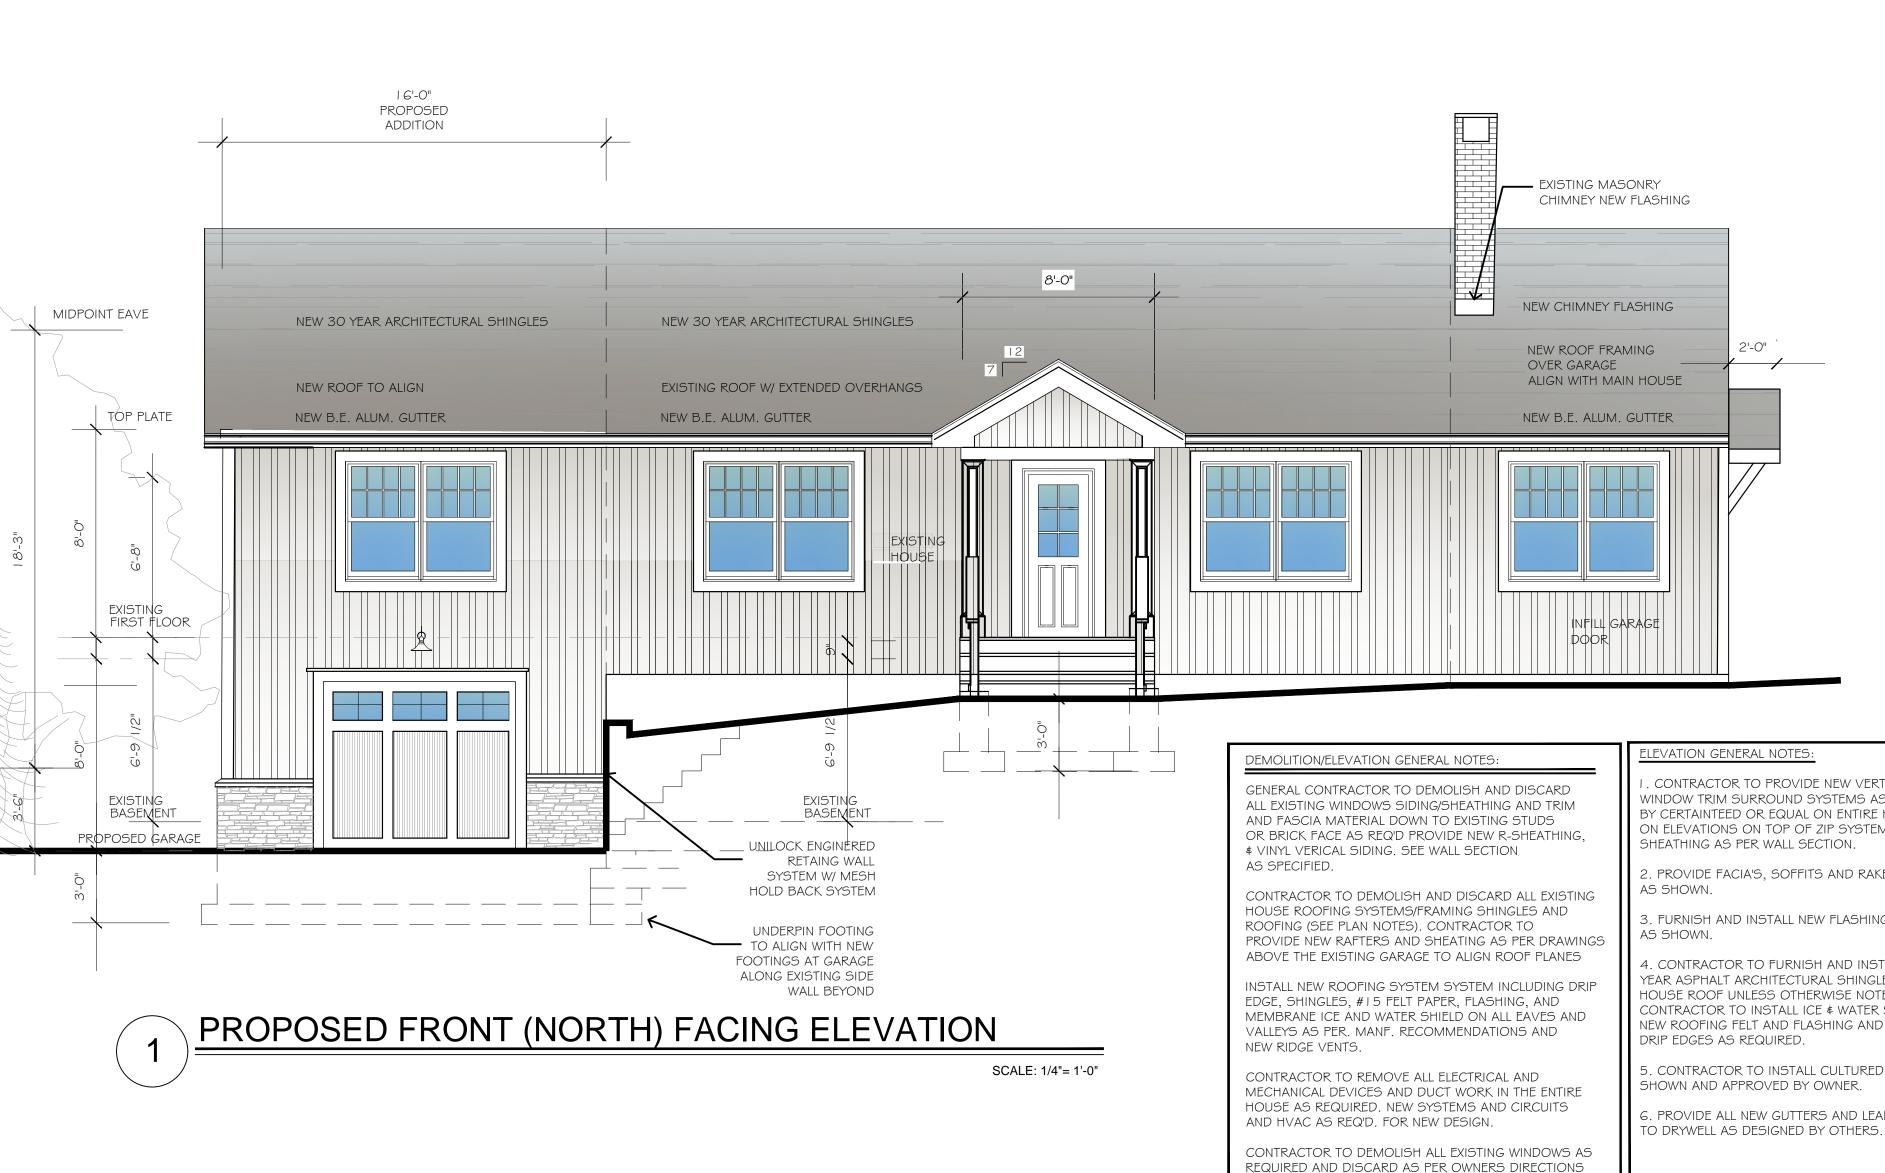

This matter is scheduled for: March 19, 2025

Review of Plans: Flynn, 48 Pearce Parkway, Pearl River, NY

Section: 69.09 Block:5 Lot:9 R-40 zone

Chapter 43, R-15 District, Section 3.12, Group M, Column 4 (Max FAR: 20% permitted, with 21.18% proposed), from Column 8(Front yard: 30' required, with 27.5' proposed), and from Section 5.227 (Accessory structure set back: 5' required, with 2' proposed) for an addition, deck, renovations, and existing shed at a single-family residence. The premises are located at 48 Pierce Parkway, Pearl River, New York and identified on the Orangetown Tax Map as Section 69.09, Block 5, Lot 9 in the R-15 zoning district.