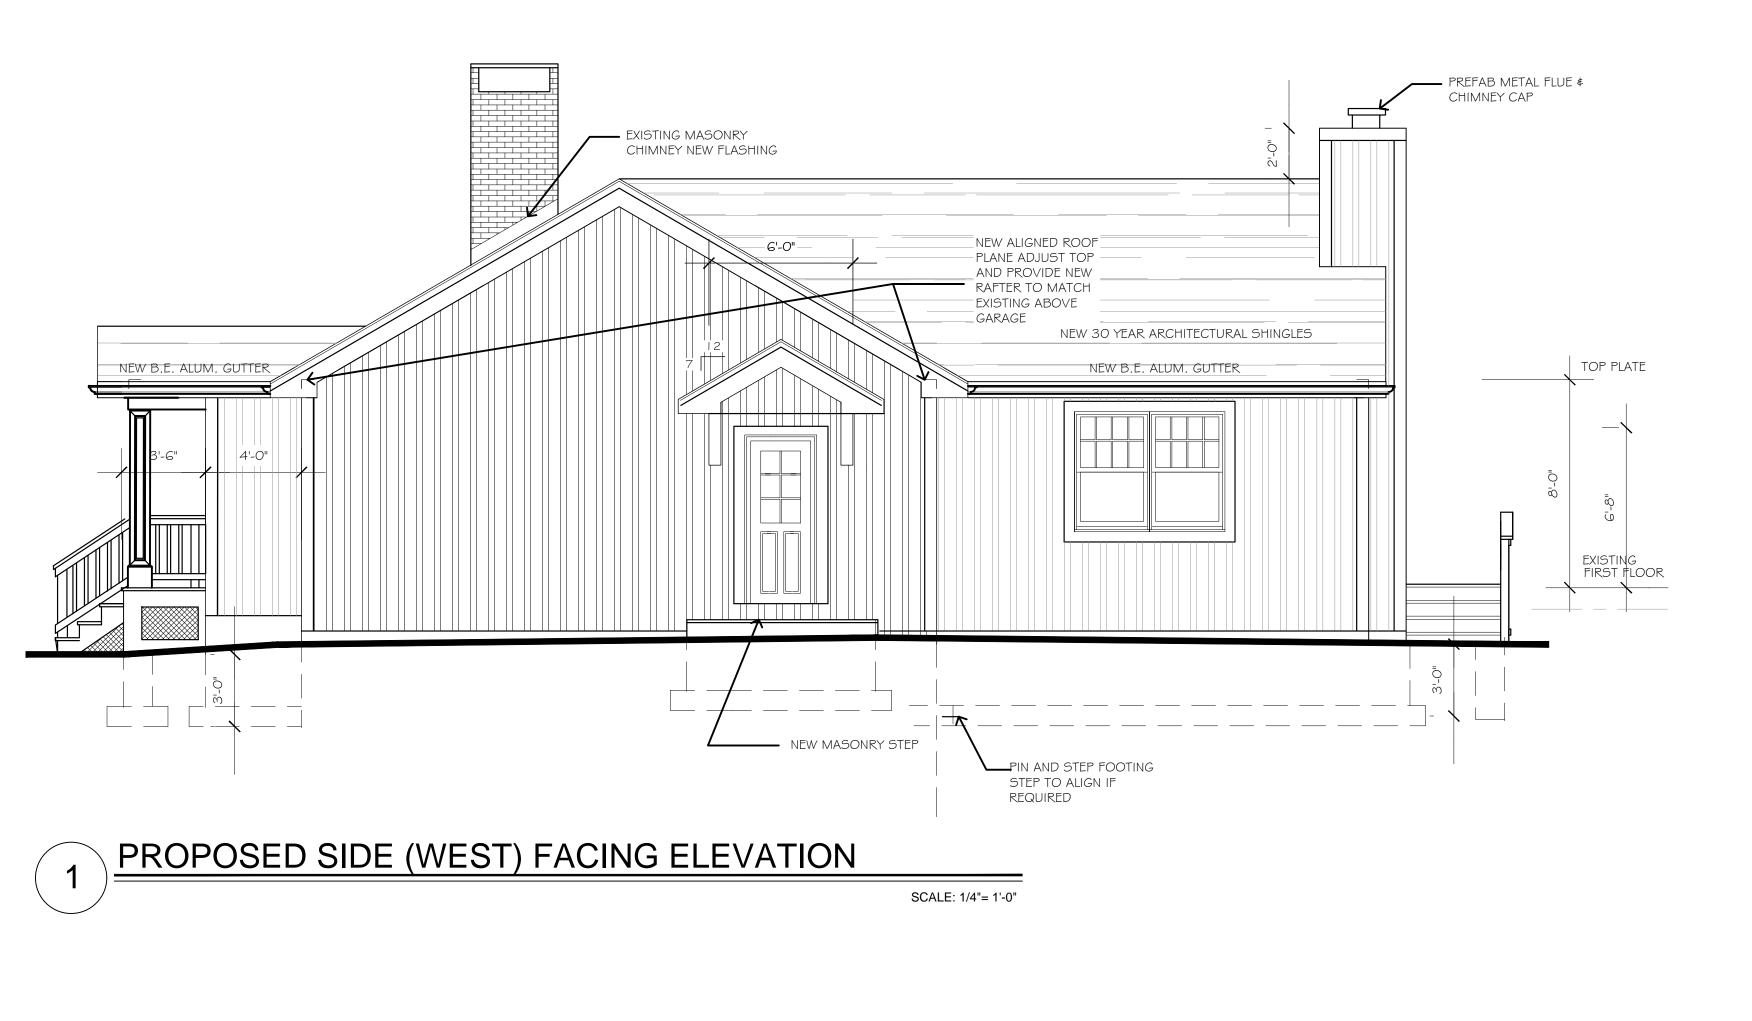

This matter is scheduled for: March 19, 2025

Review of Plans: Flynn, 48 Pearce Parkway, Pearl River, NY

Section: 69.09 Block:5 Lot:9 R-40 zone

Chapter 43, R-15 District, Section 3.12, Group M, Column 4 (Max FAR: 20% permitted, with 21.18% proposed), from Column 8(Front yard: 30' required, with 27.5' proposed), and from Section 5.227 (Accessory structure set back: 5' required, with 2' proposed) for an addition, deck, renovations, and existing shed at a single-family residence. The premises are located at 48 Pierce Parkway, Pearl River, New York and identified on the Orangetown Tax Map as Section 69.09, Block 5, Lot 9 in the R-15 zoning district.