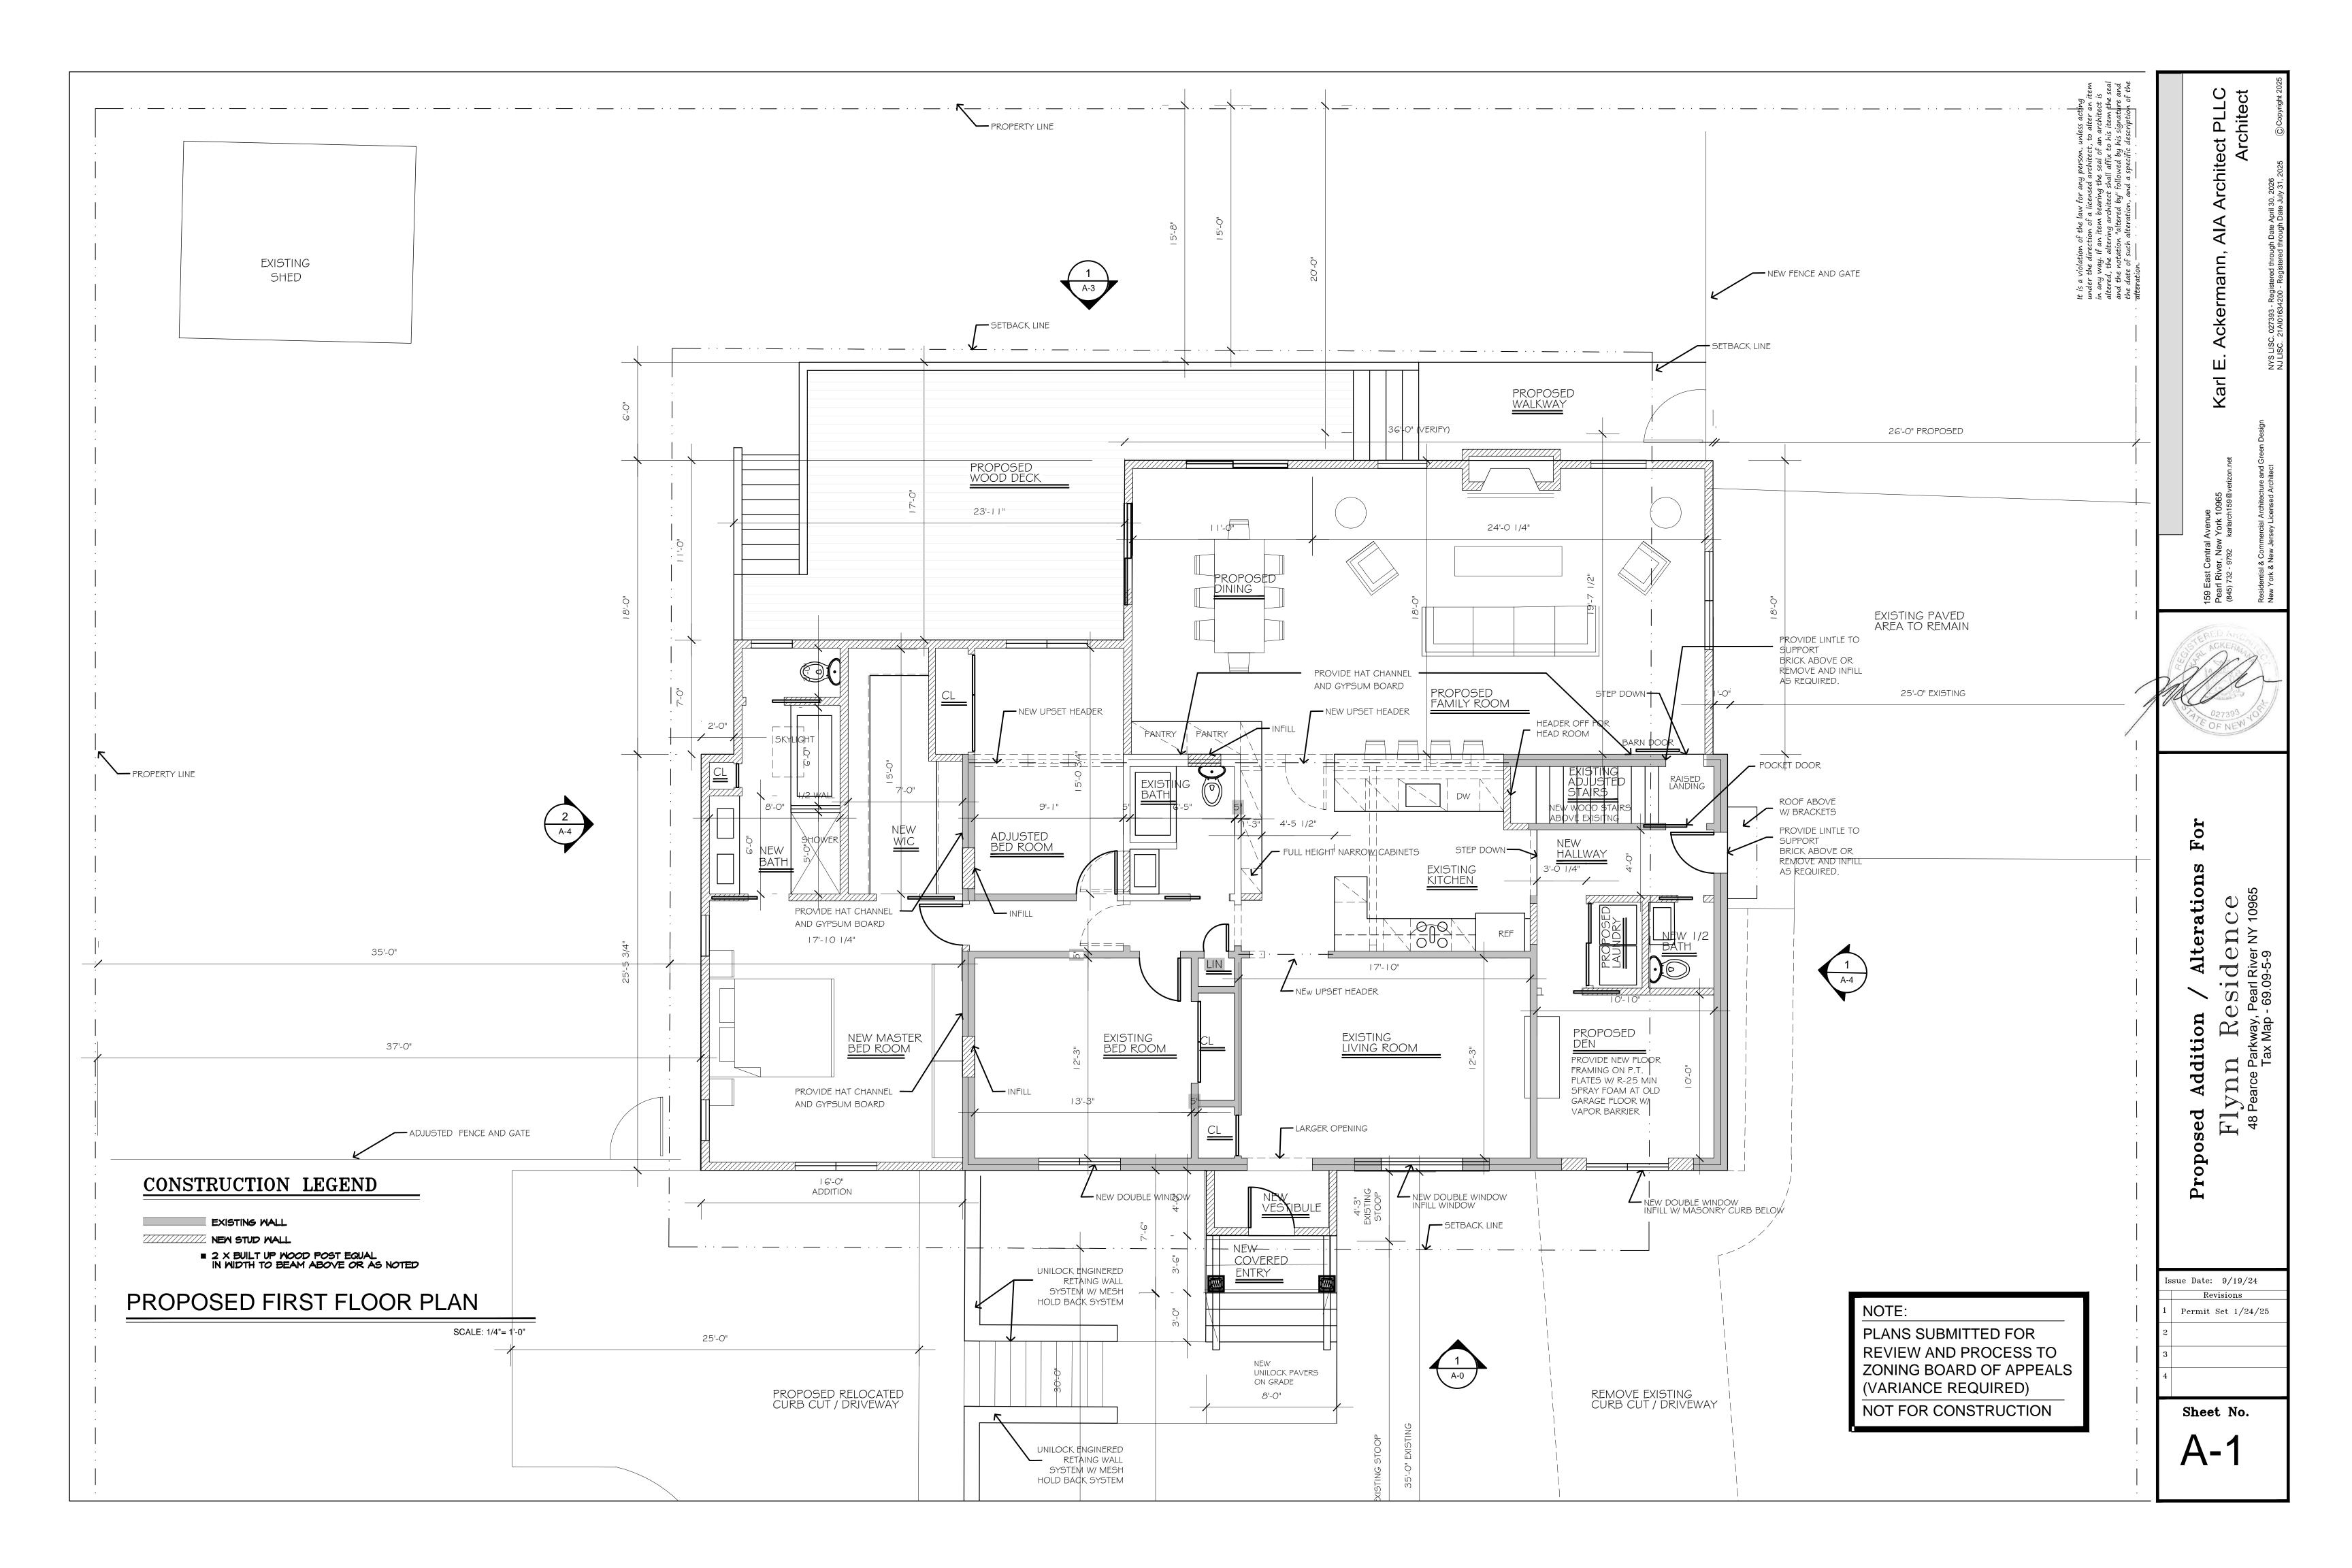

This matter is scheduled for: March 19, 2025

Review of Plans: Flynn, 48 Pearce Parkway, Pearl River, NY

Section: 69.09 Block:5 Lot:9 R-40 zone

Chapter 43, R-15 District, Section 3.12, Group M, Column 4 (Max FAR: 20% permitted, with 21.18% proposed), from Column 8(Front yard: 30' required, with 27.5' proposed), and from Section 5.227 (Accessory structure set back: 5' required, with 2' proposed) for an addition, deck, renovations, and existing shed at a single-family residence. The premises are located at 48 Pierce Parkway, Pearl River, New York and identified on the Orangetown Tax Map as Section 69.09, Block 5, Lot 9 in the R-15 zoning district.