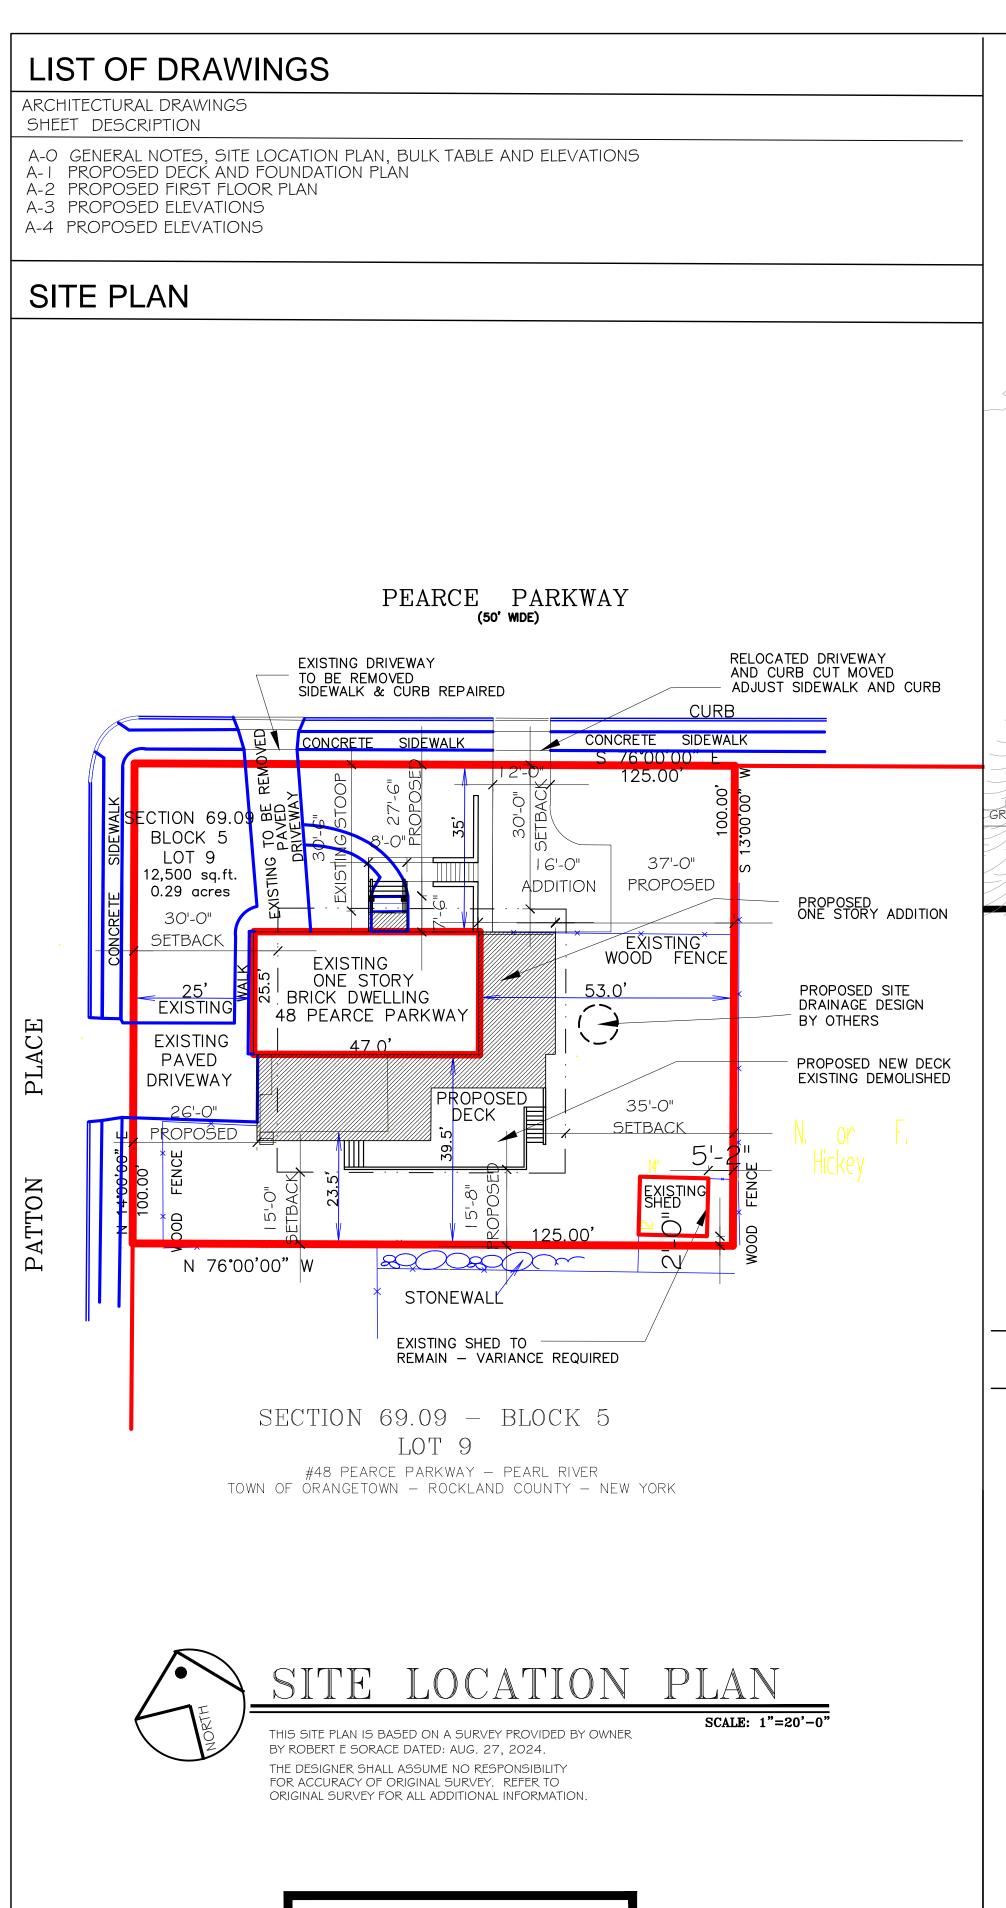

This matter is scheduled for: March 19, 2025

Review of Plans: Flynn, 48 Pearce Parkway, Pearl River, NY

Section: 69.09 Block:5 Lot:9 R-40 zone

Chapter 43, R-15 District, Section 3.12, Group M, Column 4 (Max FAR: 20% permitted, with 21.18% proposed), from Column 8(Front yard: 30' required, with 27.5' proposed), and from Section 5.227 (Accessory structure set back: 5' required, with 2' proposed) for an addition, deck, renovations, and existing shed at a single-family residence. The premises are located at 48 Pierce Parkway, Pearl River, New York and identified on the Orangetown Tax Map as Section 69.09, Block 5, Lot 9 in the R-15 zoning district.