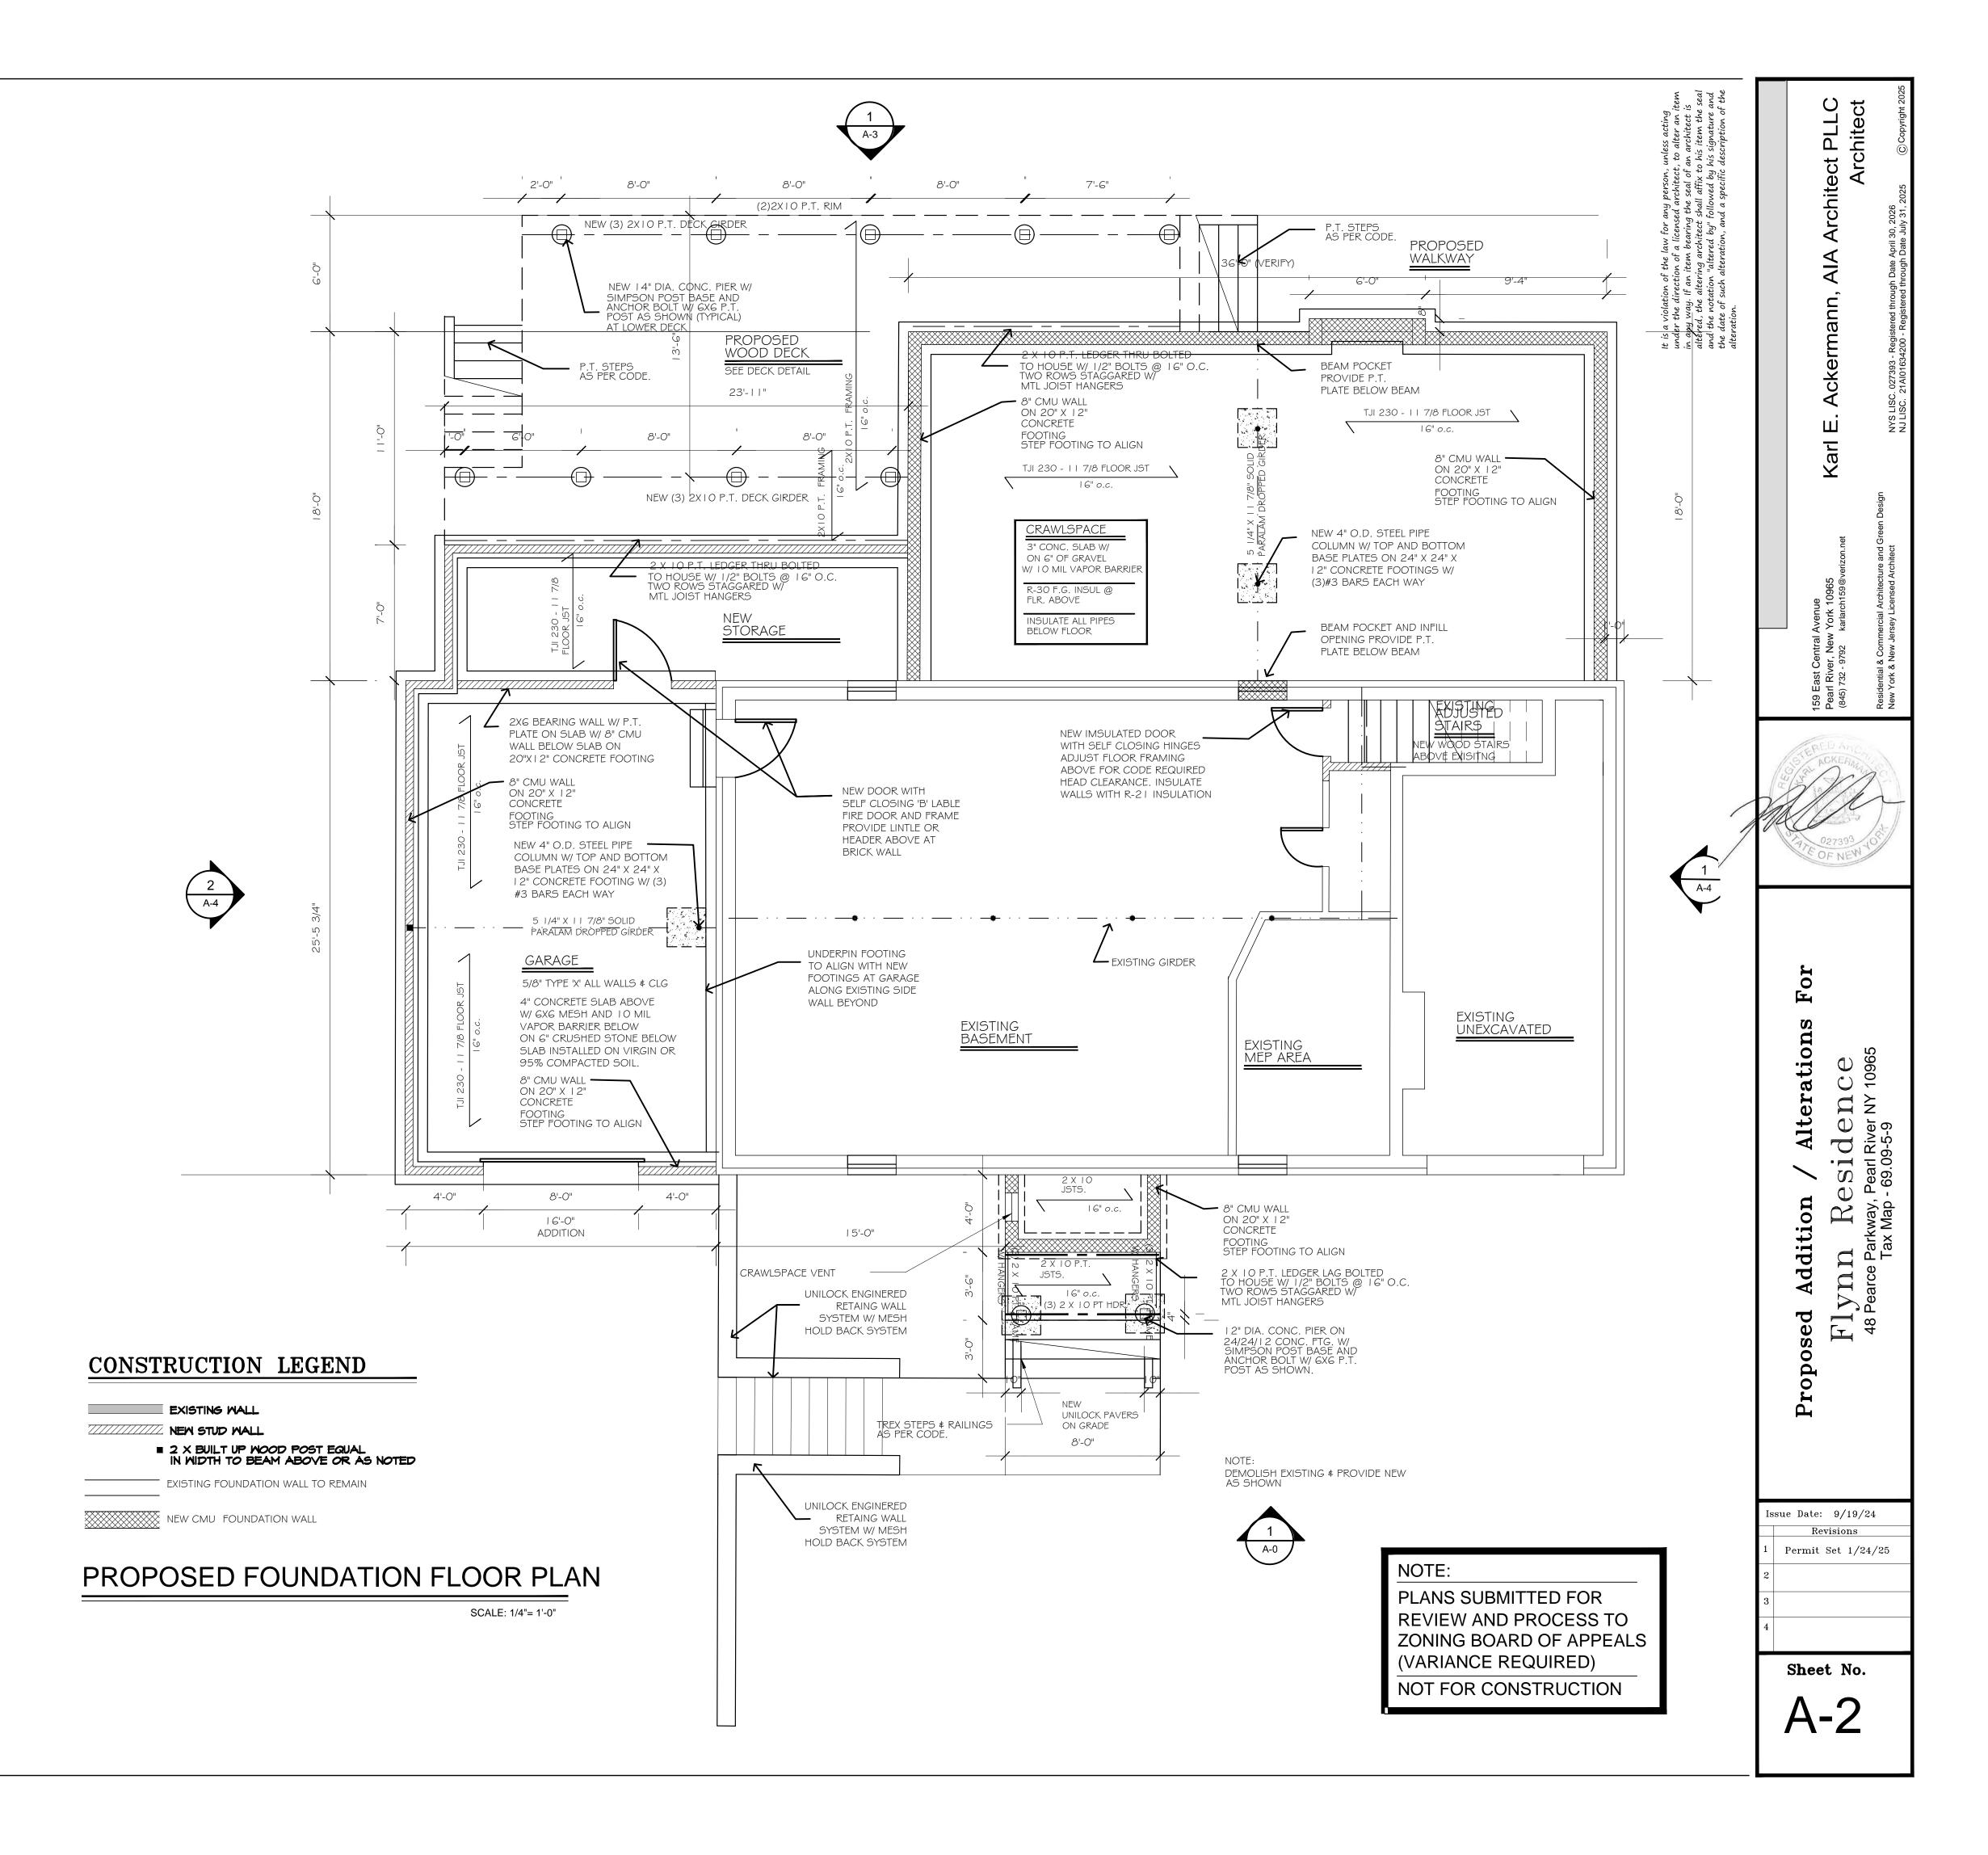

This matter is scheduled for: March 19, 2025

Review of Plans: Flynn, 48 Pearce Parkway, Pearl River, NY

Section: 69.09 Block:5 Lot:9 R-40 zone

Chapter 43, R-15 District, Section 3.12, Group M, Column 4 (Max FAR: 20% permitted, with 21.18% proposed), from Column 8(Front yard: 30' required, with 27.5' proposed), and from Section 5.227 (Accessory structure set back: 5' required, with 2' proposed) for an addition, deck, renovations, and existing shed at a single-family residence. The premises are located at 48 Pierce Parkway, Pearl River, New York and identified on the Orangetown Tax Map as Section 69.09, Block 5, Lot 9 in the R-15 zoning district.