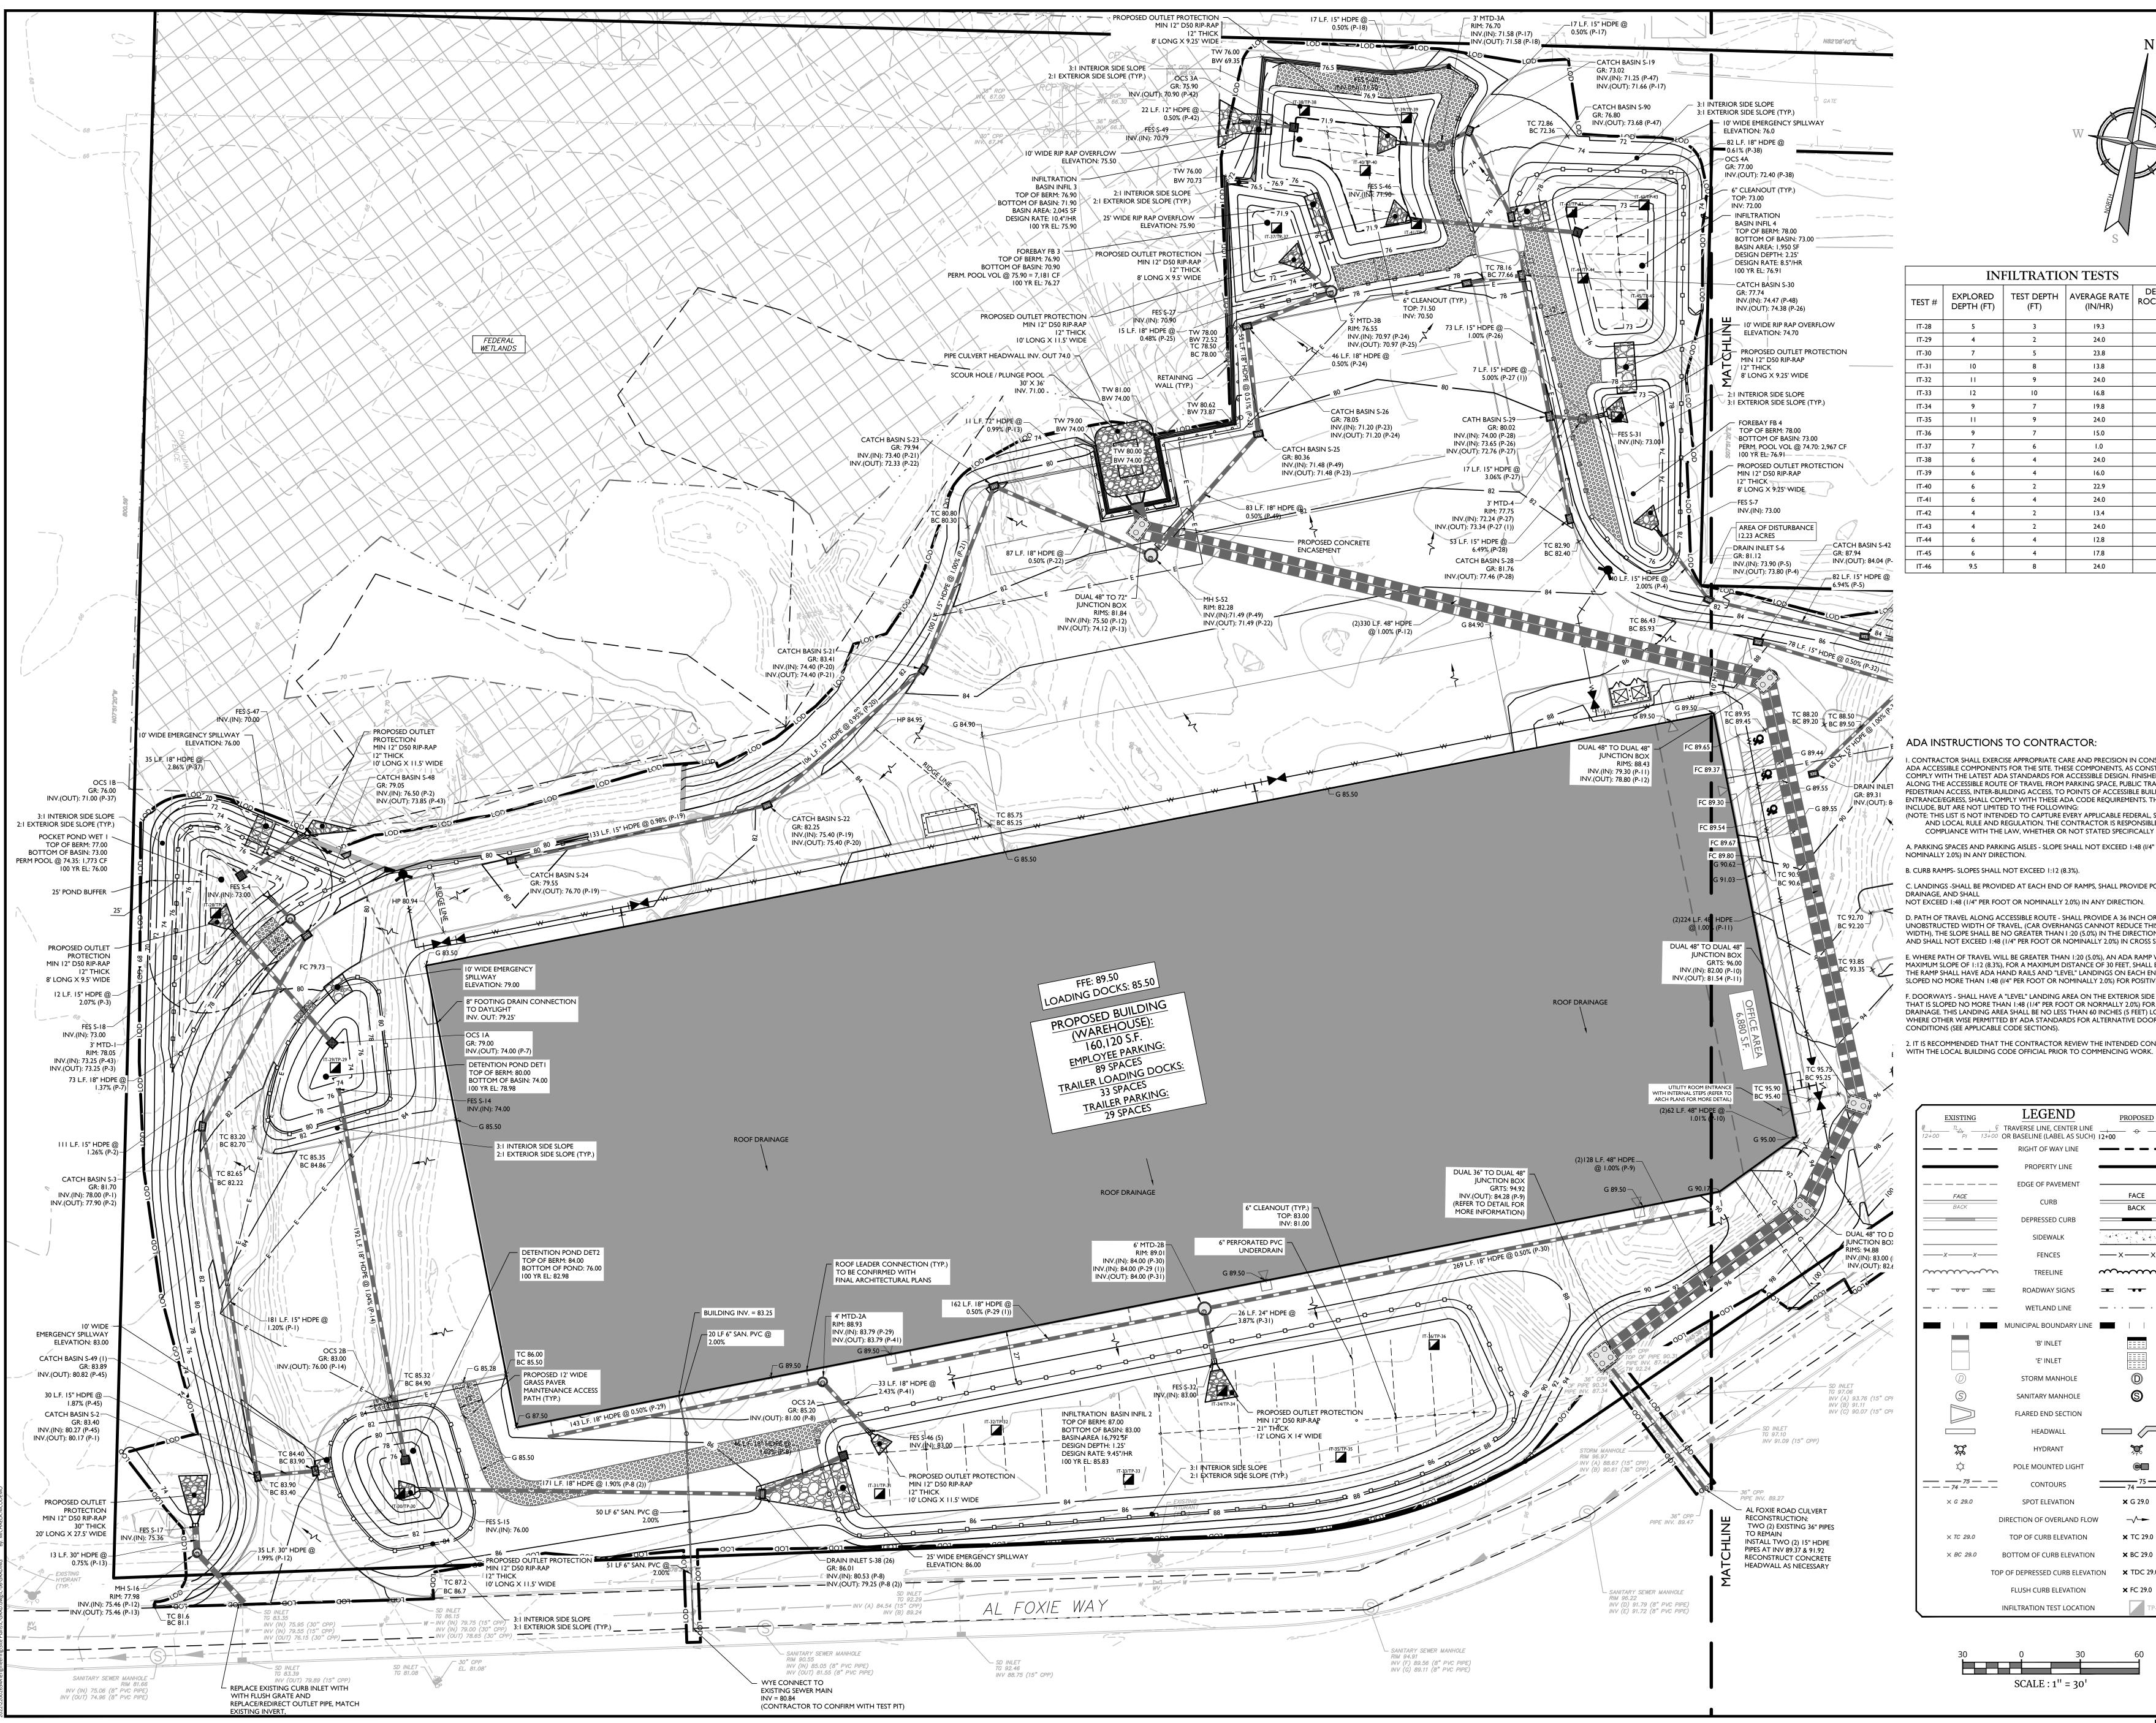

| TEST # | EXPLORED<br>DEPTH (FT) | TEST DEPTH<br>(FT) | AVERAGE RATE<br>(IN/HR) | DI<br>ROC |
|--------|------------------------|--------------------|-------------------------|-----------|
| IT-28  | 5                      | 3                  | 19.3                    |           |
| IT-29  | 4                      | 2                  | 24.0                    |           |
| IT-30  | 7                      | 5                  | 23.8                    |           |
| IT-31  | 10                     | 8                  | 13.8                    |           |
| IT-32  | 11                     | 9                  | 24.0                    |           |
| IT-33  | 12                     | 10                 | 16.8                    |           |
| IT-34  | 9                      | 7                  | 19.8                    |           |
| IT-35  | 11                     | 9                  | 24.0                    |           |
| IT-36  | 9                      | 7                  | 15.0                    |           |
| IT-37  | 7                      | 6                  | 1.0                     |           |
| IT-38  | 6                      | 4                  | 24.0                    |           |
| IT-39  | 6                      | 4                  | 16.0                    |           |
| IT-40  | 6                      | 2                  | 22.9                    |           |
| IT-41  | 6                      | 4                  | 24.0                    |           |
| IT-42  | 4                      | 2                  | 13.4                    |           |
| IT-43  | 4                      | 2                  | 24.0                    |           |
| IT-44  | 6                      | 4                  | 12.8                    |           |
| IT-45  | 6                      | 4                  | 17.8                    |           |
| IT-46  | 9.5                    | 8                  | 24.0                    |           |