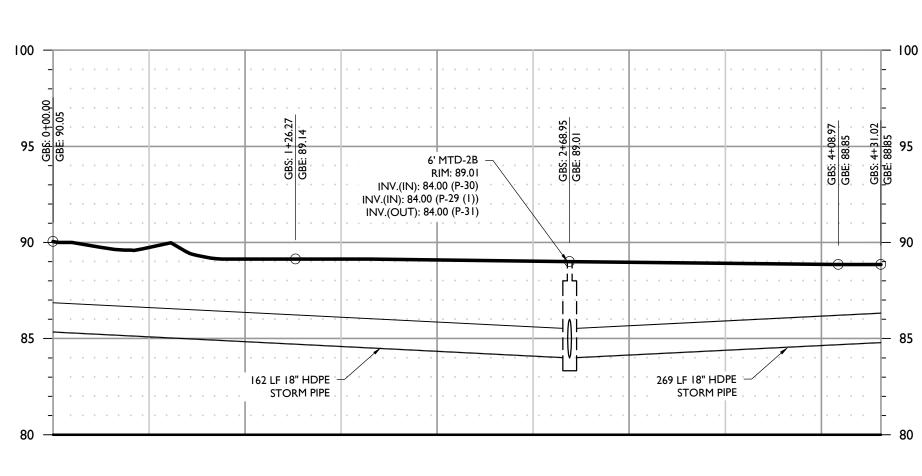

| TEST # | EXPLORED<br>DEPTH (FT) | TEST DEPTH<br>(FT) | AVERAGE RATE<br>(IN/HR) | DI<br>ROC |
|--------|------------------------|--------------------|-------------------------|-----------|
| IT-28  | 5                      | 3                  | 19.3                    |           |
| IT-29  | 4                      | 2                  | 24.0                    |           |
| IT-30  | 7                      | 5                  | 23.8                    |           |
| IT-31  | 10                     | 8                  | 13.8                    |           |
| IT-32  | 11                     | 9                  | 24.0                    |           |
| IT-33  | 12                     | 10                 | 16.8                    |           |
| IT-34  | 9                      | 7                  | 19.8                    |           |
| IT-35  | 11                     | 9                  | 24.0                    |           |
| IT-36  | 9                      | 7                  | 15.0                    |           |
| IT-37  | 7                      | 6                  | 1.0                     |           |
| IT-38  | 6                      | 4                  | 24.0                    |           |
| IT-39  | 6                      | 4                  | 16.0                    |           |
| IT-40  | 6                      | 2                  | 22.9                    |           |
| IT-41  | 6                      | 4                  | 24.0                    |           |
| IT-42  | 4                      | 2                  | 13.4                    |           |
| IT-43  | 4                      | 2                  | 24.0                    |           |
| IT-44  | 6                      | 4                  | 12.8                    |           |
| IT-45  | 6                      | 4                  | 17.8                    |           |
| IT-46  | 9.5                    | 8                  | 24.0                    |           |