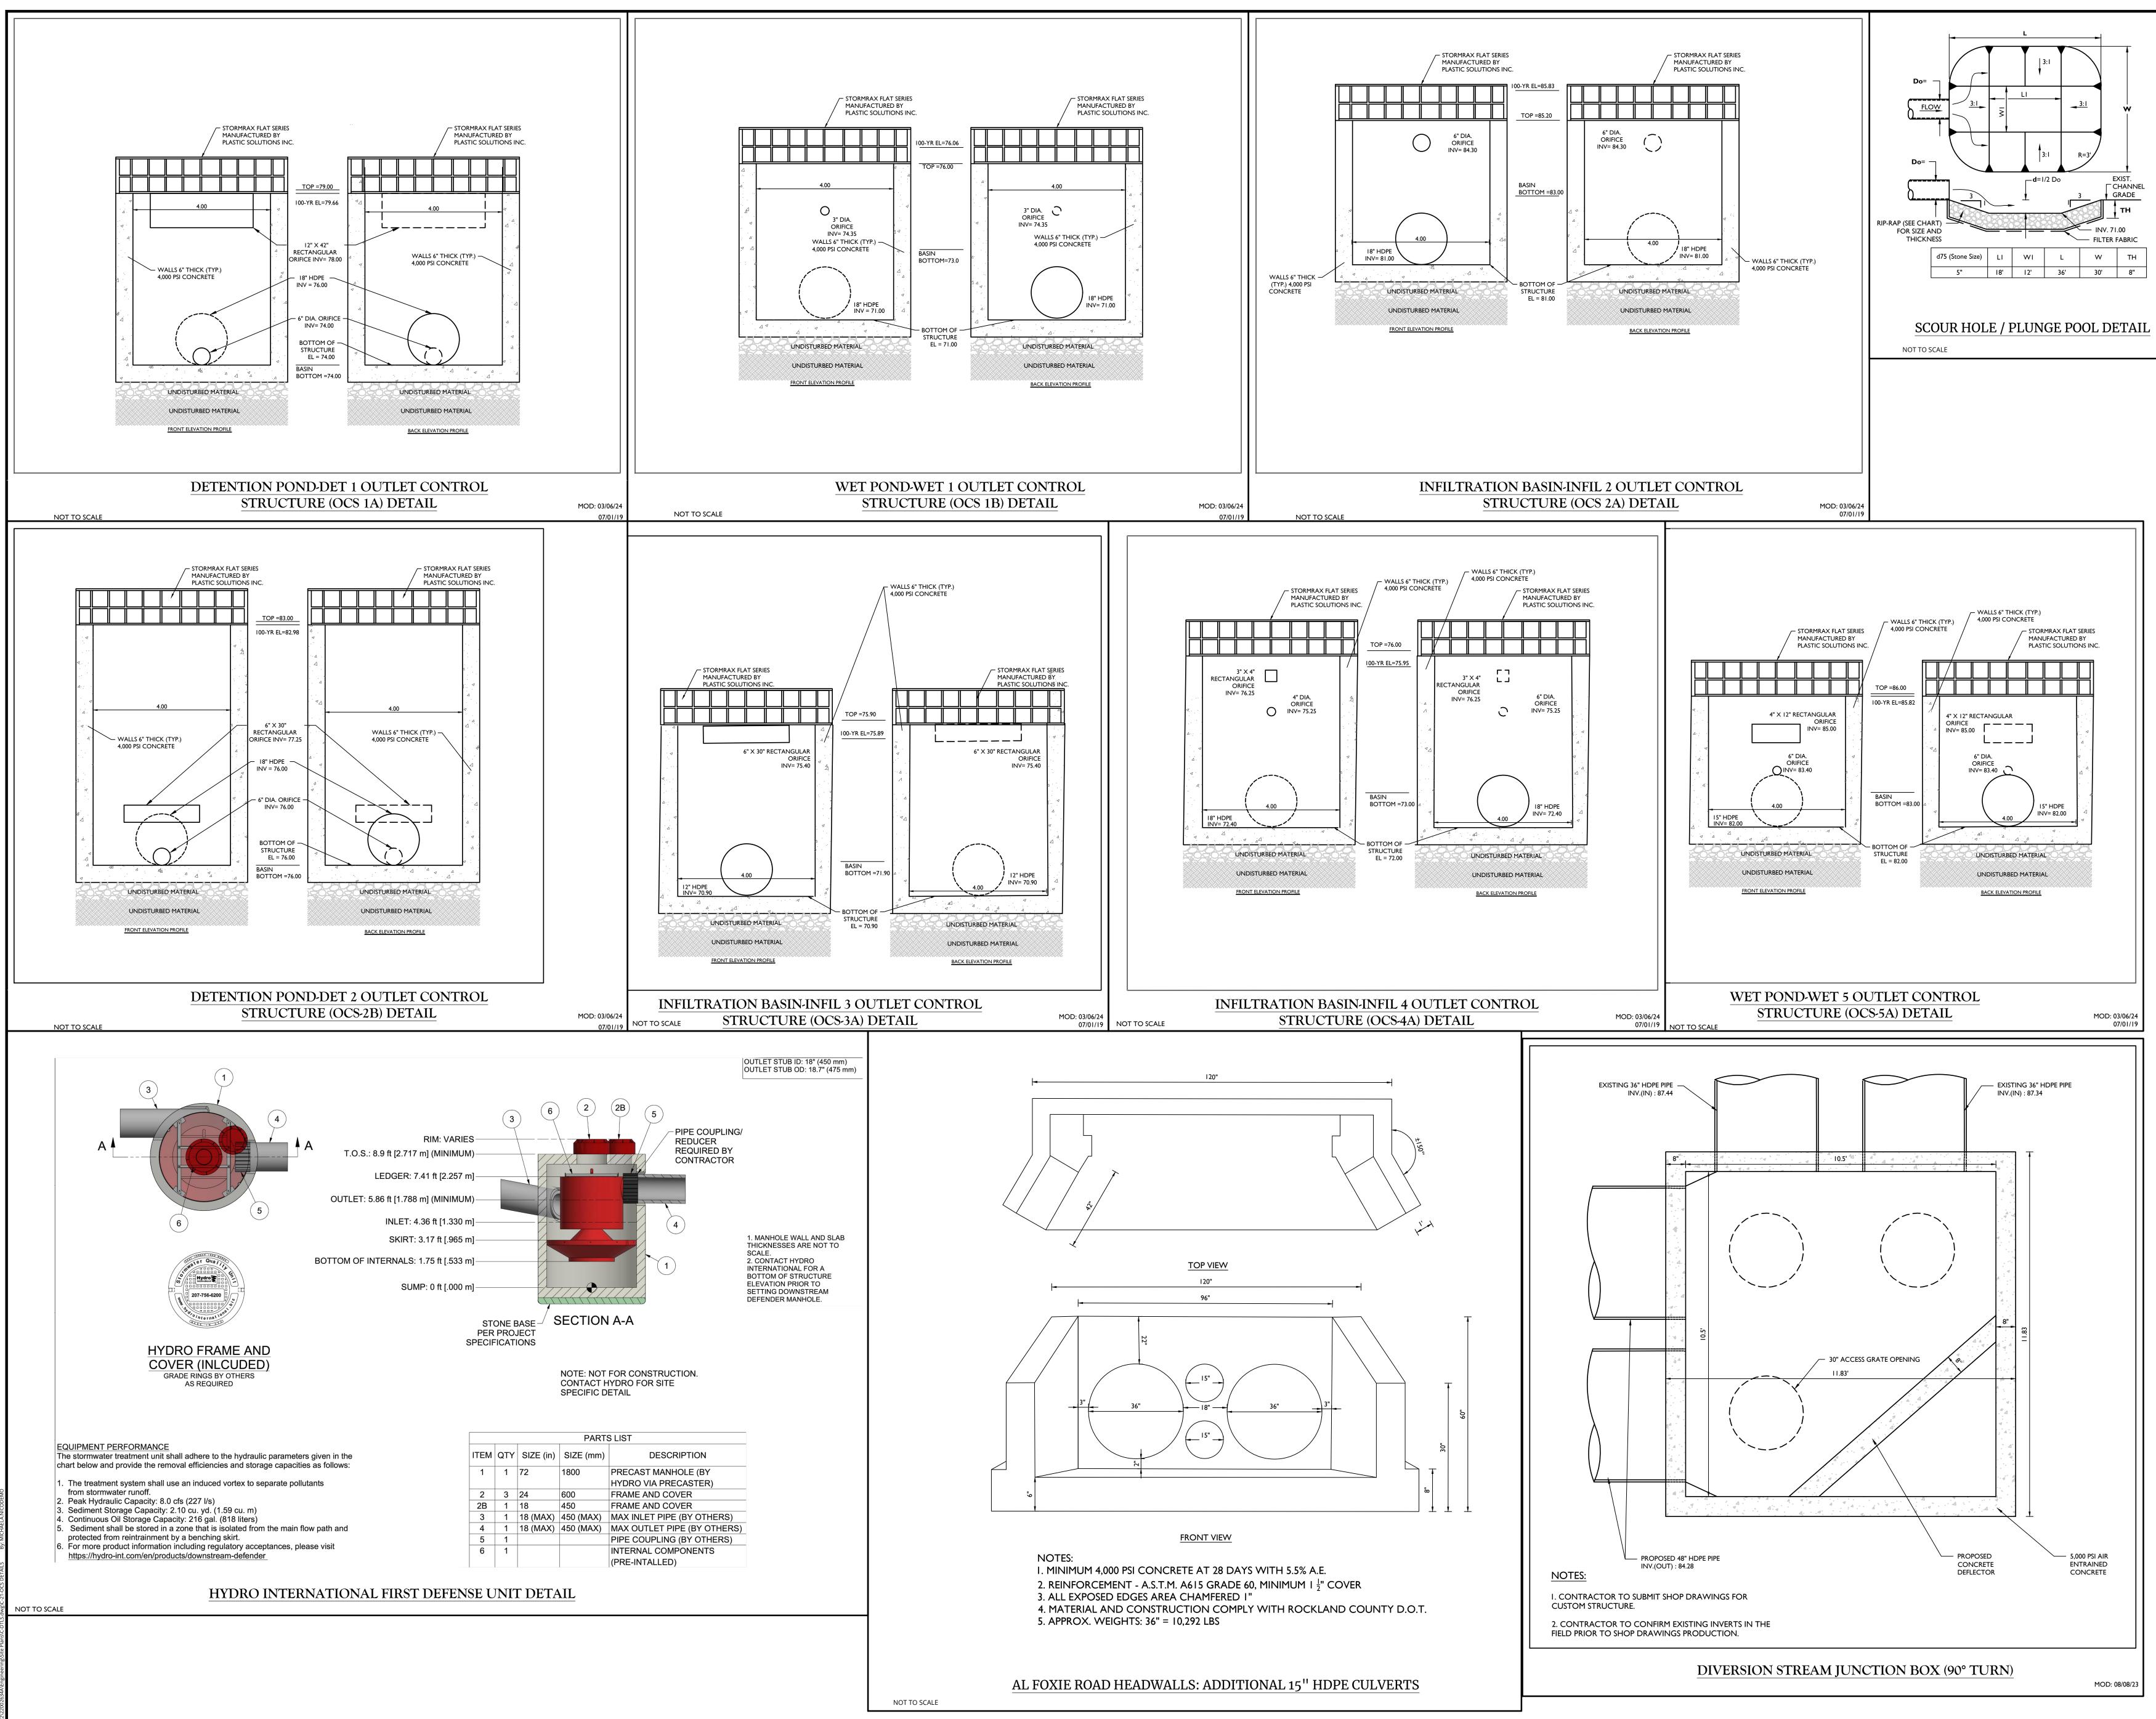

WI<br>CT NUI<br>22002<br>TITLE:<br>RAE                               | N<br>MBER:<br>634A                                | 01/03<br>G &                                        | drav<br>c-pr                                                                                                                                                                                                                |                                                   | MA<br>JAME:                                       | s<br>AG                                       | E F                                              | CDR<br>PLA                                |                  |  |



a\Engineering\Site Plans\C-DTLS.dwg\C-20-STORMWATER DETAILS By: MICHAELA.NICODEMO

NOTE: DO NOT SCALE DRAWINGS FOR CONSTRUCTION



|