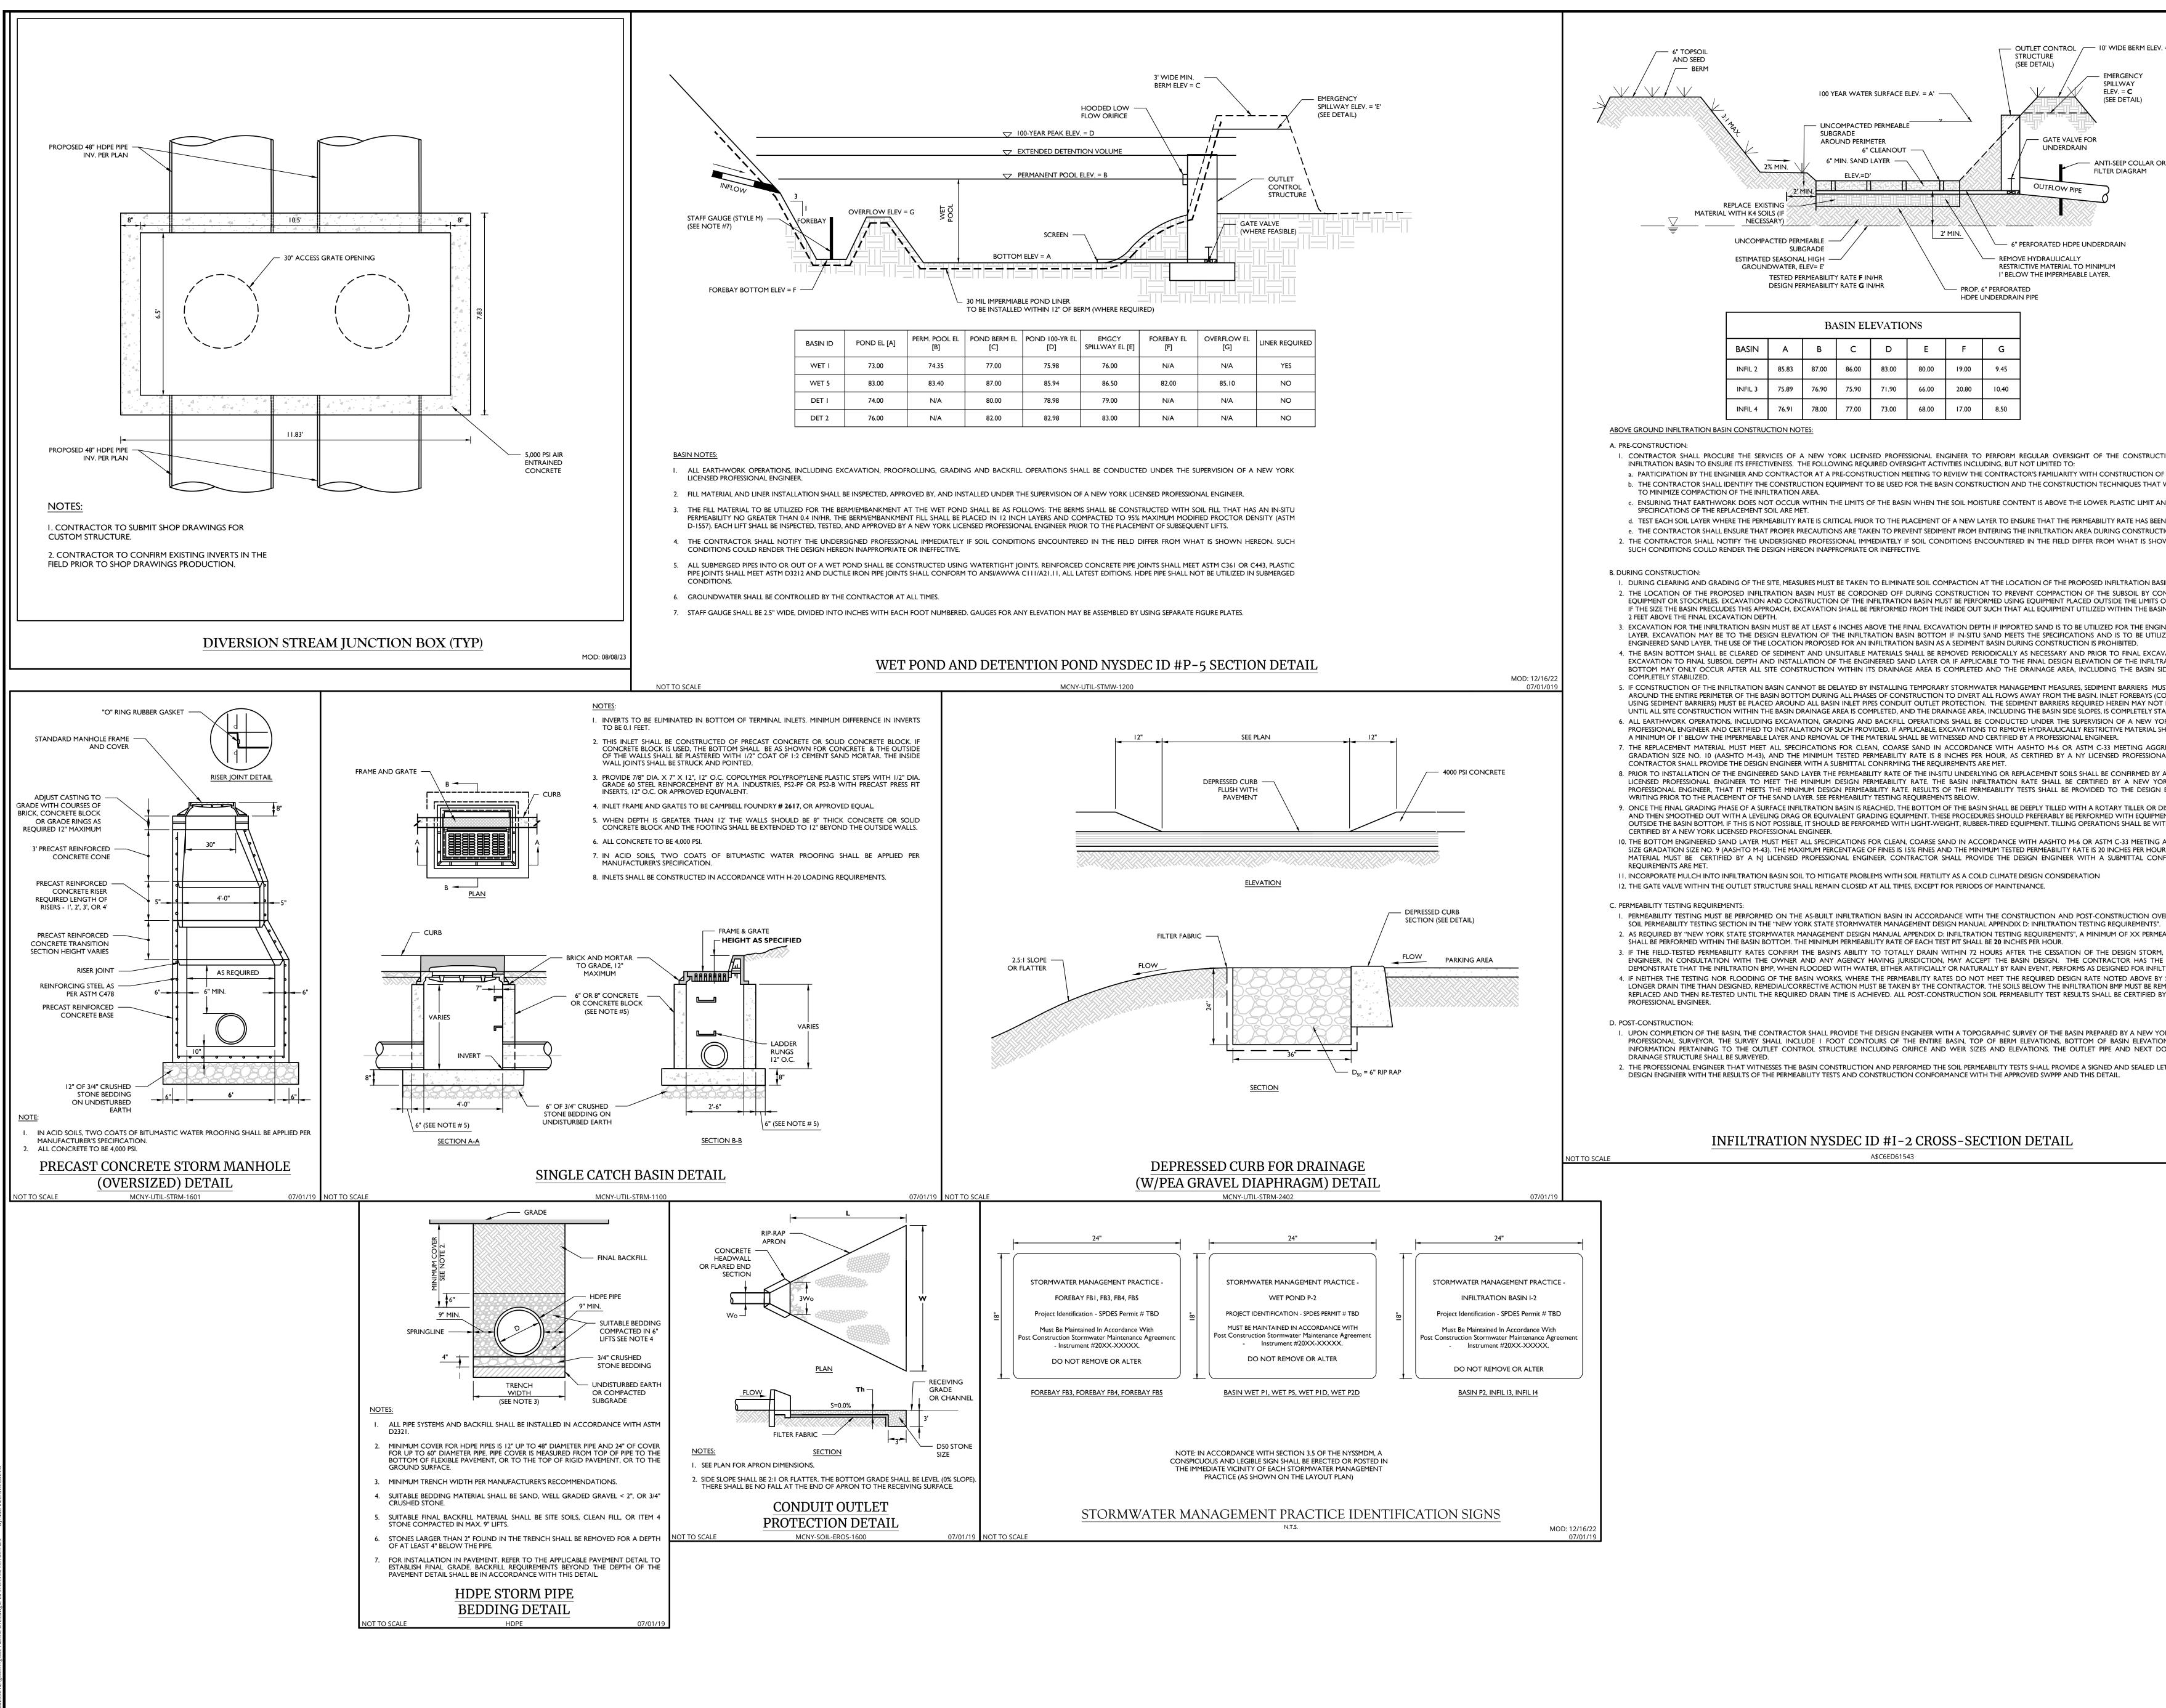

|  |
|           | AS S<br>PROJEC                                                                                  | HOWI<br>CT NUI<br>22002<br>TITLE:<br>RAE                               | N<br>MBER:<br>634A                                | 01/03<br>G &                                        | drav<br>c-pr                                                                                                                                                                                                                |                                                   | MA<br>JAME:                                       | s<br>AG                                       | E F                                              | CDR<br>PLA                                |                  |  |



a\Engineering\Site Plans\C-DTLS.dwg\C-20-STORMWATER DETAILS By: MICHAELA.NICODEMO

NOTE: DO NOT SCALE DRAWINGS FOR CONSTRUCTION



|