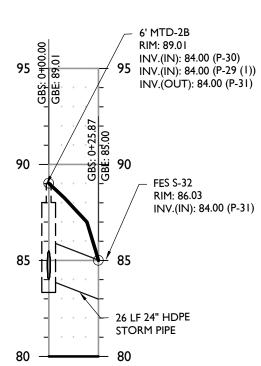

3 |                                                                                                                                                                                                                                                                                                            |                                                           |                                      |                                                |                                              |                                      |                                      |                                               |                                             |                                         |                           |  |  |

NOTE: DO NOT SCALE DRAWINGS FOR CONSTRUCTION.













|           |                                                                                                 |                                                                        |                                                   |                                                     |                                                                                                                                                                                                                             |                                                   | er                                                |                                               |                                                  |                                           |                  |  |
|---------