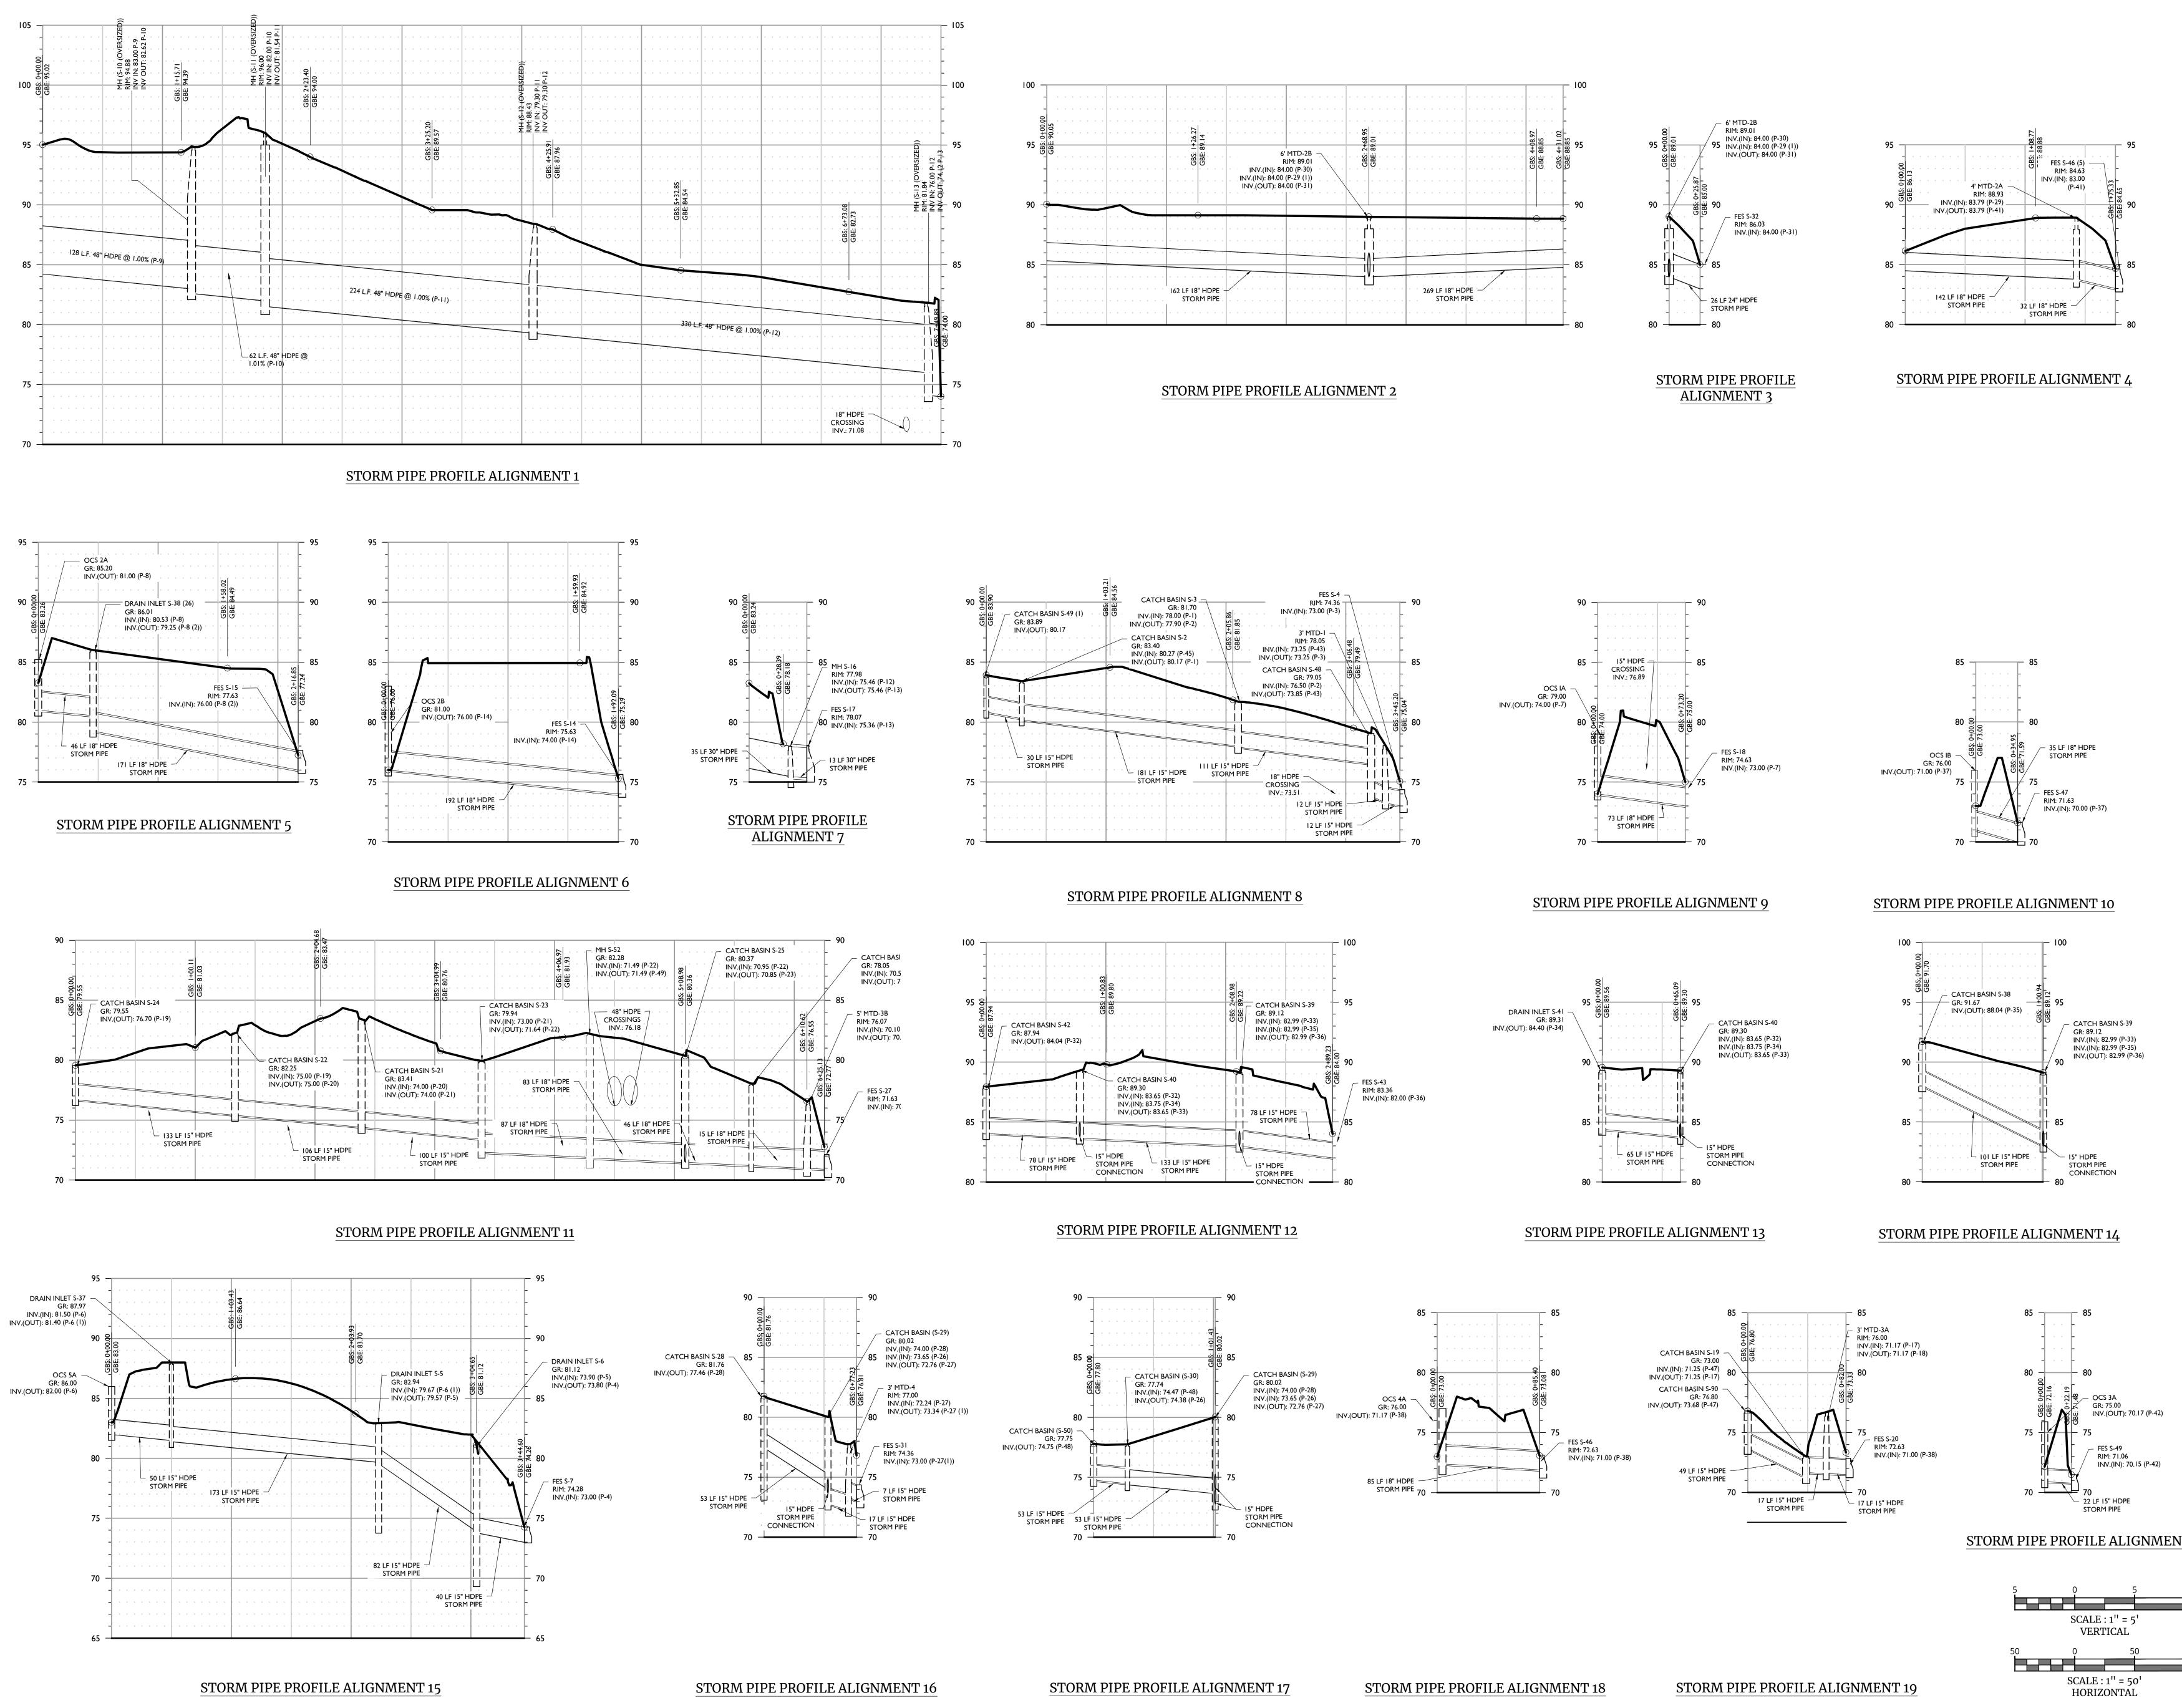

of 23 |                                                                                                                                                                                                                                                                                                            |                                                           |                                      |                                                |                                              |                                      |                                      |                                               |                                             |                                         |                           |  |  |

NOTE: DO NOT SCALE DRAWINGS FOR CONSTRUCTION.













|           |                                                                                                 |                                                                        |                                                   |                                                     |                                                                                                                                                                                                                             |                                                   | er                                                |                                               |                                                  |                                           |                  |  |
|-----