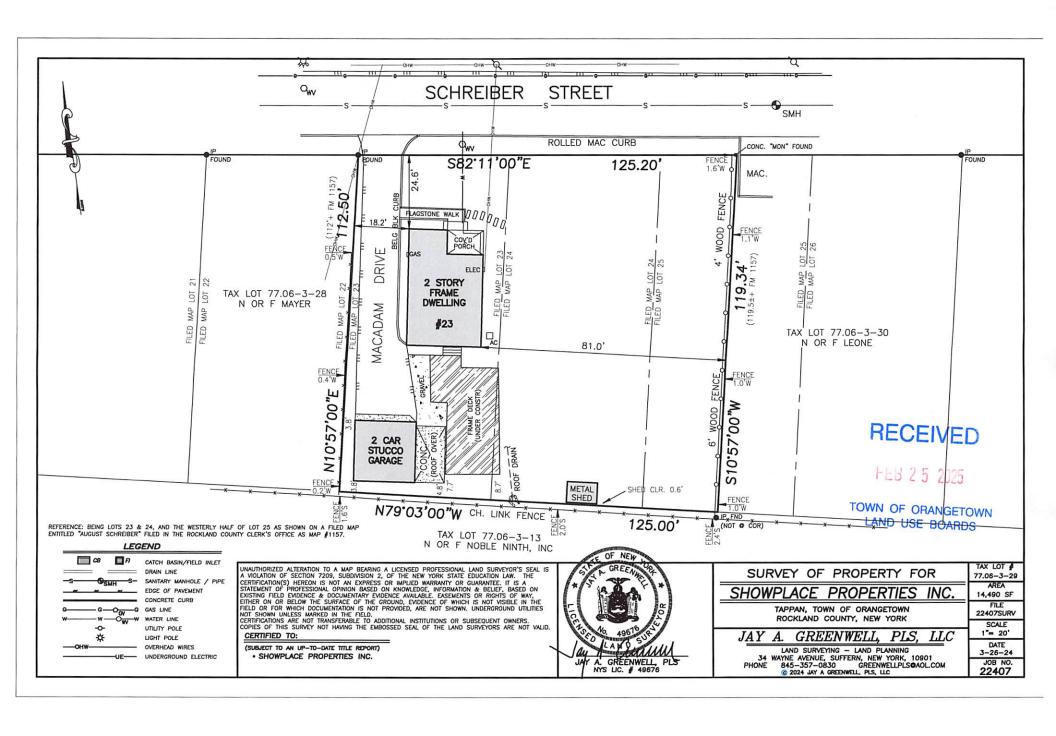

Review of Plans: Showplace Properties, Inc., 23 Schreiber Street, Tappan, NY

Section: 77.06 Block: 3 Lot: 29 R-15 zone

Chapter 43, R-15 District, Section 5.153, Accessory Structures shall be no closer than 15' from a principal building or any other accessory structure, with 4' and 0' respectively, for a rear floating deck at a single-family residence. The premises are located at 23 Schreiber Street, Tappan, New York and identified on the Orangetown Tax Map as Section 77.06, Block 3, Lot 29 in the R-15 zoning district.

### REFERRAL TO THE ZONING BOARD OF APPEALS

| Ι                  | Date:      | 9.13.24                                                      | Section: _                   | 77.06       | Block:                        | 3                          | Lot:                    | 29                    |
|--------------------|------------|--------------------------------------------------------------|------------------------------|-------------|-------------------------------|----------------------------|-------------------------|-----------------------|
| A                  | Applicant: | Showplac                                                     | e Propert                    | ies         |                               |                            |                         |                       |
| A                  | Address: _ | 23 Schrei                                                    | ber St, Ta                   | ppan, NY    |                               |                            |                         |                       |
| F                  | RE: Applic | cation Made a                                                | at: same                     |             |                               |                            |                         |                       |
|                    |            |                                                              | -                            |             |                               |                            |                         |                       |
| Referred           |            |                                                              |                              |             |                               |                            |                         |                       |
| any oth            |            | ory structure                                                |                              |             |                               | than15' fro                | m a princi <sub>l</sub> | pal building or       |
|                    |            |                                                              |                              |             |                               |                            |                         |                       |
|                    |            |                                                              |                              |             |                               |                            |                         |                       |
| Comme              | nts:       | ar floating o                                                | deck                         |             |                               |                            |                         |                       |
|                    |            | a. mouning c                                                 |                              |             |                               |                            |                         |                       |
|                    |            |                                                              |                              |             | -                             |                            |                         |                       |
|                    |            |                                                              |                              |             |                               |                            |                         |                       |
| Dear S             | howplac    | e Propertie                                                  | es <sub>:</sub>              |             |                               |                            |                         |                       |
| 8.29.24<br>the Zon | ing Board  | that the Build, has been ref<br>of Appeals,<br>She can be re | erred to the<br>Katlyn Bettn | Town of Ora | ingetown Zo<br>sist you in th | ning Board<br>e preparatio | of Appeal<br>n necessar | 25) (5)(5)            |
|                    |            |                                                              |                              |             |                               |                            |                         |                       |
|                    |            |                                                              |                              |             |                               |                            |                         |                       |
| 5                  | Sincerely, |                                                              |                              |             |                               |                            | -05                     | VED                   |
|                    | VA         |                                                              | 9                            | 13/24       |                               | F                          | RECE                    | IVLD                  |
| Ī                  | Richard O  | liver                                                        |                              | 17/05       | -                             |                            | FEB 25                  | 2025                  |
| I                  | Deputy Bu  | ilding Inspec                                                | ctor                         |             |                               |                            |                         |                       |
|                    |            |                                                              |                              |             |                               | TO                         | WN OF O                 | RANGETOWN<br>E BOARDS |
|                    |            |                                                              |                              |             |                               |                            | LAND                    | 8                     |
|                    |            | Mu                                                           | 11                           |             | ₩                             | 9/                         | 25/21                   | 1                     |
| -                  | Signature  | of Director                                                  | n volume                     | on no       |                               | -                          | Date                    |                       |
|                    | 1-30-2023  | EASE KEEP FO                                                 | IK YOUR REC                  | ORDS        |                               | CC:                        | Liz DeCo<br>Debbie A    |                       |