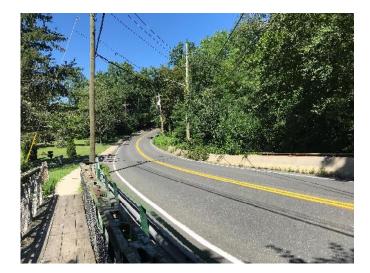

# The Rockland County Highway Department Invites You to a Public Information Meeting for the

West Washington Avenue over Pascack Brook

Bridge Replacement (BIN 3346020)

Wednesday, May 29, 2019

7:30 p.m.

### Orangetown Town Hall, Multi-Purpose Room, 26 Orangeburg Road, Orangeburg NY, 10962

Project Name: West Washington over Pascack Brook, Bridge Replacement (BIN 3346020)

Project Location: Town of Orangetown, Rockland County, NY

Project Limits: 700 feet west of the bridge to 400 feet east of the bridge along West Washington Avenue

**<u>Public Involvement:</u>** The purpose of the meeting is to obtain comments on the proposed project from individuals, groups, officials and local agencies. The County is specifically soliciting comments on the development of alternates for the project and comments on the project's social, economic and environmental effects. This public informational meeting is part of the continuing efforts by the County, the New York State DOT and the Federal Highway Administration to encourage public input into the development of transportation projects. Written comments on the project should also be forwarded to the County.