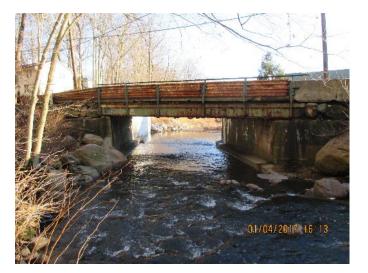

# The Rockland County Highway Department Invites You to a Public Information Meeting for the

West Washington Avenue over Pascack Brook

Bridge Replacement (BIN 3346020)

Wednesday, May 29, 2019

7:30 p.m.

### Orangetown Town Hall, Multi-Purpose Room, 26 Orangeburg Road, Orangeburg NY, 10962

Project Name: West Washington over Pascack Brook, Bridge Replacement (BIN 3346020)

Project Location: Town of Orangetown, Rockland County, NY

Project Limits: 700 feet west of the bridge to 400 feet east of the bridge along West Washington Avenue

**<u>Public Involvement:</u>** The purpose of the meeting is to obtain comments on the proposed project from individuals, groups, officials and local agencies. The County is specifically soliciting comments on the development of alternates for the project and comments on the project's social, economic and environmental effects. This public informational meeting is part of the continuing efforts by the County, the New York State DOT and the Federal Highway Administration to encourage public input into the development of transportation projects. Written comments on the project should also be forwarded to the County.